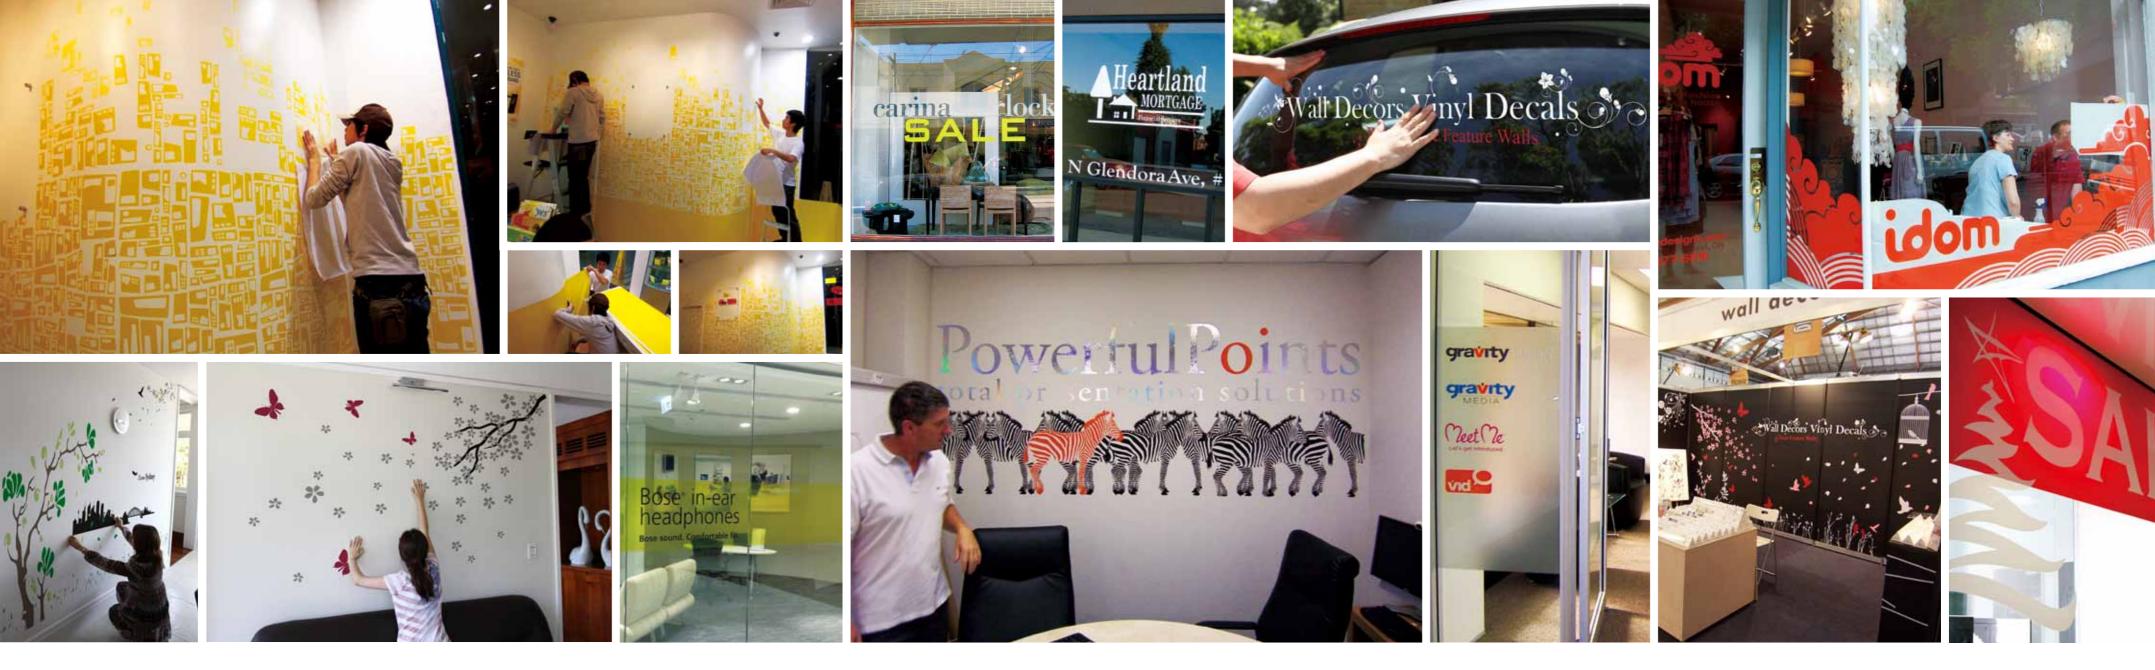

## Custom make to suit your space

We make decals for restaurants, lounges, offices, work studios, residence & display Suites, Exhibitions, retail and salons with provided designs or selections from our design range. Call us at 02 9817 6962 or email to enquiry@walldecors.com.au to get a quote.