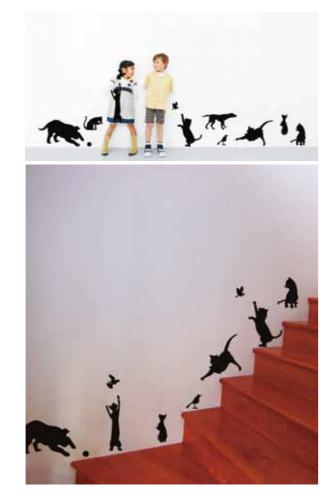

X036 W 0.8m x H 1m

F002 Total 138 flowers

K025 H 0.3m each

R010 W 1.1m x H 1m

X022 W 1.4m x H 0.9m

D050W 0.2 - 0.4m each

K026 W 2m x H 1.2m

F013 W 0.8m x H 1m