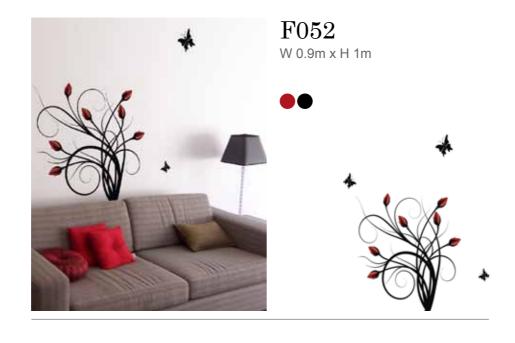

on to main feature wall. We are comitted to continuously to produce high quality design decals for our customers to transform the house they are living in.

# Vinyl Decals

This is the perfect alternative to hand painted murals for those of us who move frequently or simply like to change your wall decor every few years without the hassle of repainting over a previous room mural.

Quick and easy to apply to any smooth surface. No paint, No tools, and No wallpaper paste necessary. Just peel and stick these wall decals to most any smooth surface to create your very own wall mural. These removable wall stickers are made of a vinyl with low tack removable adhesive and can be easily removed without leaving a sticky residue or harming surfaces.





N023 H 2.5m











F012 W 1.4m x H 1m









F021





F026

W 1.5m x H 1.3m W 2.5m x H 1.5m W 3.5m x H 1.8m Small: Medium: Large:





























K027 W 2m x H 0.5m



K030 Size: W 0.8m x H 0.9m







# D017 W 0.8m x H 1m

























K016

H 1.6m



creat your oug Peter & Tony



W007 H 0.03m each letter

abcdefghIjklmnopqrstuvw abcdefghIjklmnopqrstuvw etaoinshrdluaeiou etaoinshrdluaeiou etaoinshrdlu XYZ ABCDEFGHIJKLMXyz NOPQRSTUVWXYZ



X036 W 0.8m x H 1m





F002 Total 138 flowers













K025 H 0.3m each



R010 W 1.1m x H 1m











X022 W 1.4m x H 0.9m





D050W 0.2 - 0.4m each



K026 W 2m x H 1.2m







F013 W 0.8m x H 1m







Win

Lose the score the bog pre-the-server Lose the chadness West the spatia







## Custom make to suit your space

We make decals for restaurants, lounges