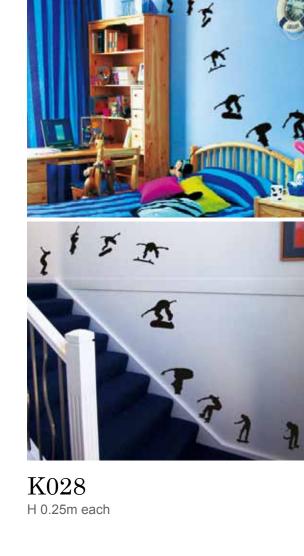

N023 H 2.5m

F012 W 1.4m x H 1m

F021

F026

W 1.5m x H 1.3m W 2.5m x H 1.5m W 3.5m x H 1.8m Small: Medium: Large:

K027 W 2m x H 0.5m

K030 Size: W 0.8m x H 0.9m