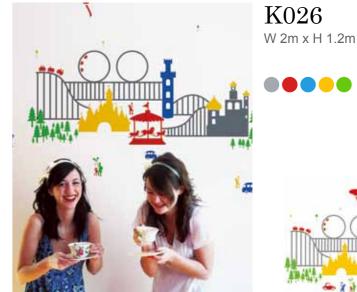

X036 W 0.8m x H 1m

F002 Total 138 flowers

K025 H 0.3m each

R010 W 1.1m x H 1m

X022 W 1.4m x H 0.9m

D050W 0.2 - 0.4m each

K026 W 2m x H 1.2m

F013 W 0.8m x H 1m