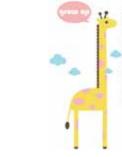

N023 H 2.5m

F012 W 1.4m x H 1m

F021

F026

W 1.5m x H 1.3m W 2.5m x H 1.5m W 3.5m x H 1.8m Small: Medium: Large:

K027 W 2m x H 0.5m

K030 Size: W 0.8m x H 0.9m