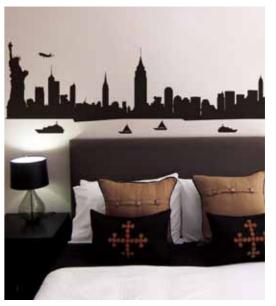

ransform the house they are living in.

# Vinyl Decals

This is the perfect alternative to hand painted murals for those of us who move frequently or simply like to change your wall decor every few years without the hassle of repainting over a previous room mural.

Quick and easy to apply to any smooth surface. No paint, No tools, and No wallpaper paste necessary. Just peel and stick these wall decals to most any smooth surface to create your very own wall mural. These removable wall stickers are made of a vinyl with low tack removable adhesive and can be easily removed without leaving a sticky residue or harming surfaces.





N023 H 2.5m











F012 W 1.4m x H 1m









F021





F026

W 1.5m x H 1.3m W 2.5m x H 1.5m W 3.5m x H 1.8m Small: Medium: Large:





























K027 W 2m x H 0.5m



K030 Size: W 0.8m x H 0.9m







# D017 W 0.8m x H 1m

























K016

H 1.6m



creat your oug Peter & Tony



W007 H 0.03m each letter

abcdefghIjklmnopqrstuvw abcdefghIjklmnopqrstuvw etaoinshrdluaeiou etaoinshrdluaeiou etaoinshrdlu XYZ ABCDEFGHIJKLMXyz NOPQRSTUVWXYZ



X036 W 0.8m x H 1m





F002 Total 138 flowers













K025 H 0.3m each



R010 W 1.1m x H 1m











X022 W 1.4m x H 0.9m





D050W 0.2 - 0.4m each



K026 W 2m x H 1.2m







F013 W 0.8m x H 1m







Win

Lose the score the bog pre-the-server Lose the chadness West the spatia







## Custom make to suit your space

We make decals for restaurants, lounges, offices, work studios, residence & display Suites, Exhibitions, retail and salons with provided designs or selectio