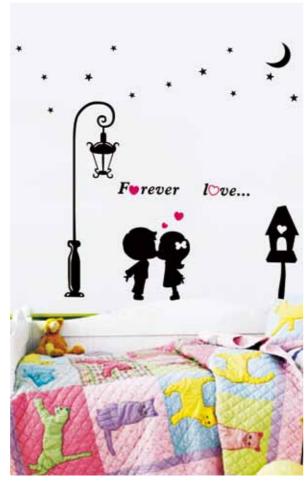

# D017 W 0.8m x H 1m

K016

H 1.6m

creat your oug Peter & Tony

W007 H 0.03m each letter

abcdefghIjklmnopqrstuvw abcdefghIjklmnopqrstuvw etaoinshrdluaeiou etaoinshrdluaeiou etaoinshrdlu XYZ ABCDEFGHIJKLMXyz NOPQRSTUVWXYZ