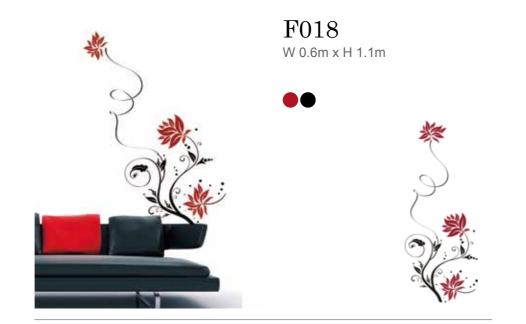

tion to main feature wall. We are comitted to continuously to produce high quality design decals for our customers to transform the house they are living in.

# Vinyl Decals

This is the perfect alternative to hand painted murals for those of us who move frequently or simply like to change your wall decor every few years without the hassle of repainting over a previous room mural.

Quick and easy to apply to any smooth surface. No paint, No tools, and No wallpaper paste necessary. Just peel and stick these wall decals to most any smooth surface to create your very own wall mural. These removable wall stickers are made of a vinyl with low tack removable adhesive and can be easily removed without leaving a sticky residue or harming surfaces.





N023 H 2.5m











F012 W 1.4m x H 1m









F021





F026

W 1.5m x H 1.3m W 2.5m x H 1.5m W 3.5m x H 1.8m Small: Medium: Large:





























K027 W 2m x H 0.5m



K030 Size: W 0.8m x H 0.9m







# D017 W 0.8m x H 1m

























K016

H 1.6m



creat your oug Peter & Tony



W007 H 0.03m each letter

abcdefghIjklmnopqrstuvw abcdefghIjklmnopqrstuvw etaoinshrdluaeiou etaoinshrdluaeiou etaoinshrdlu XYZ ABCDEFGHIJKLMXyz NOPQRSTUVWXYZ



X036 W 0.8m x H 1m





F002 Total 138 flowers













K025 H 0.3m each



R010 W 1.1m x H 1m











X022 W 1.4m x H 0.9m





D050W 0.2 - 0.4m each



K026 W 2m x H 1.2m







F013 W 0.8m x H 1m







Win

Lose the score the bog pre-the-server Lose the chadness West the spatia







## Custom make to suit your space

We make decals for restaurants, loung