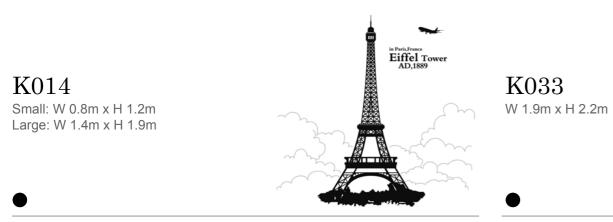

s to transform the house they are living in.

# Vinyl Decals

This is the perfect alternative to hand painted murals for those of us who move frequently or simply like to change your wall decor every few years without the hassle of repainting over a previous room mural.

Quick and easy to apply to any smooth surface. No paint, No tools, and No wallpaper paste necessary. Just peel and stick these wall decals to most any smooth surface to create your very own wall mural. These removable wall stickers are made of a vinyl with low tack removable adhesive and can be easily removed without leaving a sticky residue or harming surfaces.





N023 H 2.5m











F012 W 1.4m x H 1m









F021





F026

W 1.5m x H 1.3m W 2.5m x H 1.5m W 3.5m x H 1.8m Small: Medium: Large:





























K027 W 2m x H 0.5m



K030 Size: W 0.8m x H 0.9m







# D017 W 0.8m x H 1m

























K016

H 1.6m



creat your oug Peter & Tony



W007 H 0.03m each letter

abcdefghIjklmnopqrstuvw abcdefghIjklmnopqrstuvw etaoinshrdluaeiou etaoinshrdluaeiou etaoinshrdlu XYZ ABCDEFGHIJKLMXyz NOPQRSTUVWXYZ



X036 W 0.8m x H 1m





F002 Total 138 flowers













K025 H 0.3m each



R010 W 1.1m x H 1m











X022 W 1.4m x H 0.9m





D050W 0.2 - 0.4m each



K026 W 2m x H 1.2m







F013 W 0.8m x H 1m







Win

Lose the score the bog pre-the-server Lose the chadness West the spatia







## Custom make to suit your space

We make decals for restaurants, lounges, offices, work studios, residence & display Suites, Exhibitions, retail and salons with provided designs or se