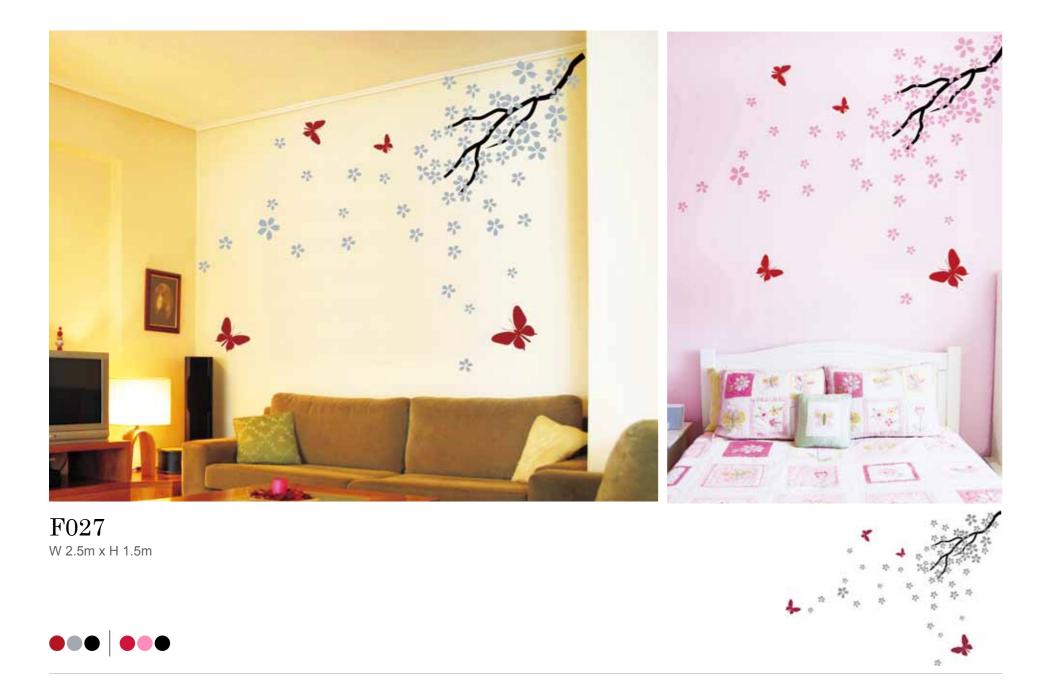

N023 H 2.5m

F012 W 1.4m x H 1m

F021

F026

W 1.5m x H 1.3m W 2.5m x H 1.5m W 3.5m x H 1.8m Small: Medium: Large:

K027 W 2m x H 0.5m

K030 Size: W 0.8m x H 0.9m