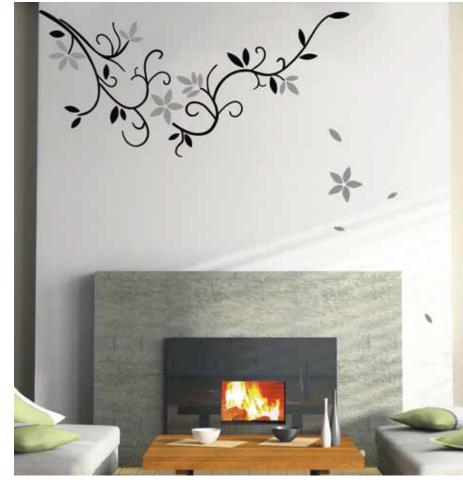

X036 W 0.8m x H 1m

F002 Total 138 flowers

K025 H 0.3m each

R010 W 1.1m x H 1m

X022 W 1.4m x H 0.9m

D050W 0.2 - 0.4m each

K026 W 2m x H 1.2m

F013 W 0.8m x H 1m