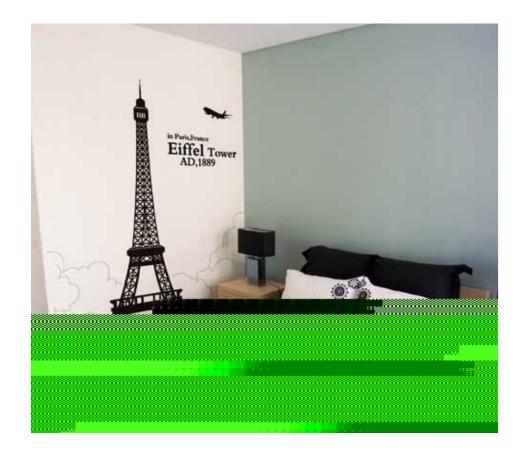

ers to transform the house they are living in.

# Vinyl Decals

This is the perfect alternative to hand painted murals for those of us who move frequently or simply like to change your wall decor every few years without the hassle of repainting over a previous room mural.

Quick and easy to apply to any smooth surface. No paint, No tools, and No wallpaper paste necessary. Just peel and stick these wall decals to most any smooth surface to create your very own wall mural. These removable wall stickers are made of a vinyl with low tack removable adhesive and can be easily removed without leaving a sticky residue or harming surfaces.





N023 H 2.5m











F012 W 1.4m x H 1m









F021





F026

W 1.5m x H 1.3m W 2.5m x H 1.5m W 3.5m x H 1.8m Small: Medium: Large:





























K027 W 2m x H 0.5m



K030 Size: W 0.8m x H 0.9m







# D017 W 0.8m x H 1m

























K016

H 1.6m



creat your oug Peter & Tony



W007 H 0.03m each letter

abcdefghIjklmnopqrstuvw abcdefghIjklmnopqrstuvw etaoinshrdluaeiou etaoinshrdluaeiou etaoinshrdlu XYZ ABCDEFGHIJKLMXyz NOPQRSTUVWXYZ



X036 W 0.8m x H 1m





F002 Total 138 flowers













K025 H 0.3m each



R010 W 1.1m x H 1m











X022 W 1.4m x H 0.9m





D050W 0.2 - 0.4m each



K026 W 2m x H 1.2m







F013 W 0.8m x H 1m







Win

Lose the score the bog pre-the-server Lose the chadness West the spatia







## Custom make to suit your space

We make decals for restaurants, lounges, offices, work studios, residence & display Suites, Exhibitions, retail and salons with provided designs or