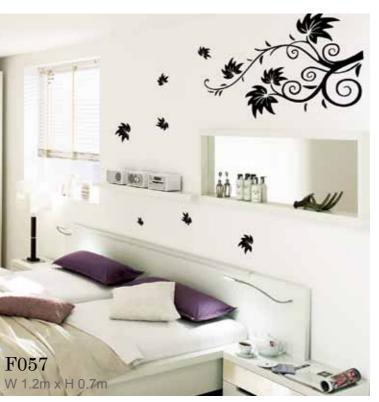

ive to hand painted murals for those of us who move frequently or simply like to change your wall decor every few years without the hassle of repainting over a previous room mural.

Quick and easy to apply to any smooth surface. No paint, No tools, and No wallpaper paste necessary. Just peel and stick these wall decals to most any smooth surface to create your very own wall mural. These removable wall stickers are made of a vinyl with low tack removable adhesive and can be easily removed without leaving a sticky residue or harming surfaces.





N023 H 2.5m











F012 W 1.4m x H 1m









F021





F026

W 1.5m x H 1.3m W 2.5m x H 1.5m W 3.5m x H 1.8m Small: Medium: Large:





























K027 W 2m x H 0.5m



K030 Size: W 0.8m x H 0.9m







# D017 W 0.8m x H 1m

























K016

H 1.6m



creat your oug Peter & Tony



W007 H 0.03m each letter

abcdefghIjklmnopqrstuvw abcdefghIjklmnopqrstuvw etaoinshrdluaeiou etaoinshrdluaeiou etaoinshrdlu XYZ ABCDEFGHIJKLMXyz NOPQRSTUVWXYZ



X036 W 0.8m x H 1m





F002 Total 138 flowers













K025 H 0.3m each



R010 W 1.1m x H 1m











X022 W 1.4m x H 0.9m





D050W 0.2 - 0.4m each



K026 W 2m x H 1.2m







F013 W 0.8m x H 1m







Win

Lose the score the bog pre-the-server Lose the chadness West the spatia







## Custom make to suit your space

We make decals for restaurants, lounges, offices, work studios, residence & display Suites, Exhibitions, retail and salons with provided designs or selections from our design range. Call us at 02 9817 6962 or email to enquiry@walldecors.com