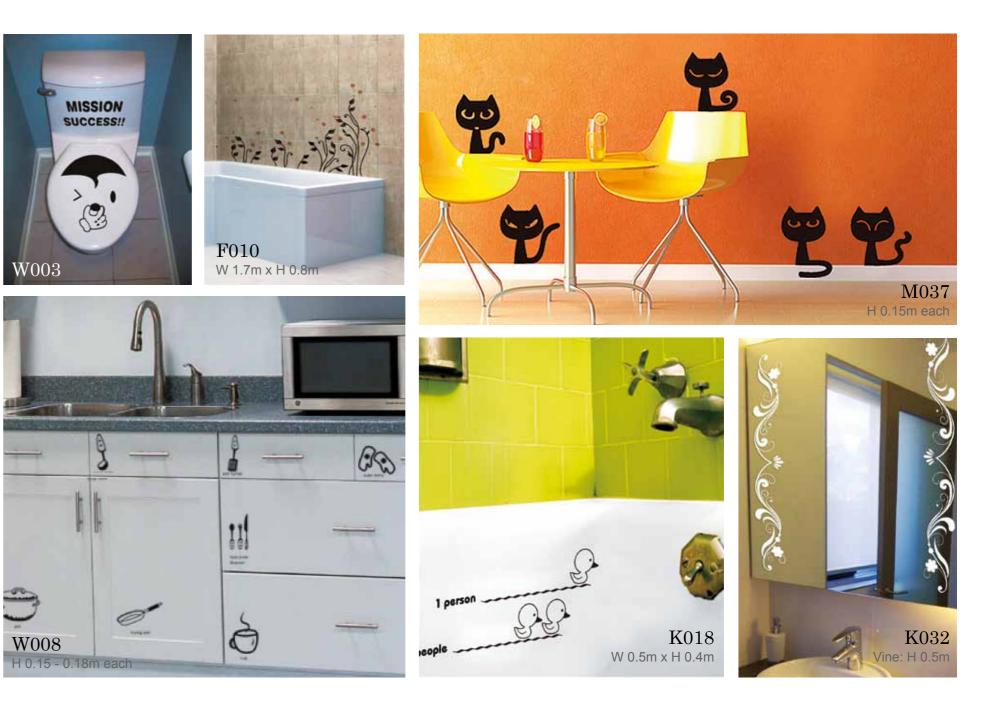

X036 W 0.8m x H 1m

F002 Total 138 flowers

K025 H 0.3m each

R010 W 1.1m x H 1m

X022 W 1.4m x H 0.9m

D050W 0.2 - 0.4m each

K026 W 2m x H 1.2m

F013 W 0.8m x H 1m