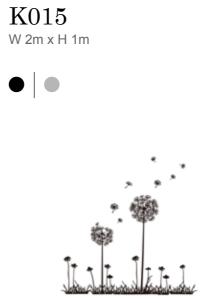

mooth surface to create your very own wall mural. These removable wall stickers are made of a vinyl with low tack removable adhesive and can be easily removed without leaving a sticky residue or harming surfaces.





N023 H 2.5m











F012 W 1.4m x H 1m









F021





F026

W 1.5m x H 1.3m W 2.5m x H 1.5m W 3.5m x H 1.8m Small: Medium: Large:





























K027 W 2m x H 0.5m



K030 Size: W 0.8m x H 0.9m







# D017 W 0.8m x H 1m

























K016

H 1.6m



creat your oug Peter & Tony



W007 H 0.03m each letter

abcdefghIjklmnopqrstuvw abcdefghIjklmnopqrstuvw etaoinshrdluaeiou etaoinshrdluaeiou etaoinshrdlu XYZ ABCDEFGHIJKLMXyz NOPQRSTUVWXYZ



X036 W 0.8m x H 1m





F002 Total 138 flowers













K025 H 0.3m each



R010 W 1.1m x H 1m











X022 W 1.4m x H 0.9m





D050W 0.2 - 0.4m each



K026 W 2m x H 1.2m







F013 W 0.8m x H 1m







Win

Lose the score the bog pre-the-server Lose the chadness West the spatia







## Custom make to suit your space

We make decals for restaurants, lounges, offices, work studios, residence & display Suites, Exhibitions, retail and salons with provided designs or selections from our design range. Call us at 02 9817 6962 or email to enquiry@walldecors.com.au to get a quote.





# **Custom colouring**

We want to encourage total creativity and inspiration, so if you see a design you like but not the color you want, check out our color chart and invent your own package. We offer 60 brilliant hues and the color fee starts at \$10. Call us at 02 9817 6962 or email to enquiry@walldecors