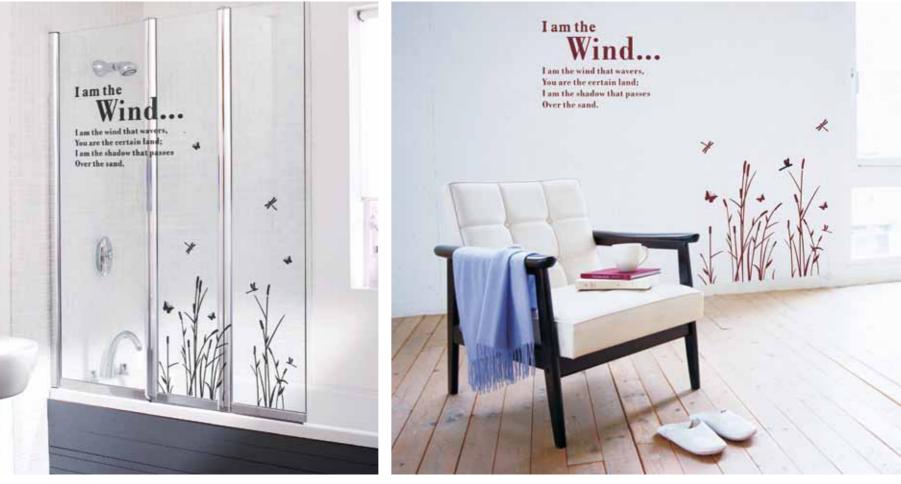

# Vinyl Decals

This is the perfect alternative to hand painted murals for those of us who move frequently or simply like to change your wall decor every few years without the hassle of repainting over a previous room mural.

Quick and easy to apply to any smooth surface. No paint, No tools, and No wallpaper paste necessary. Just peel and stick these wall decals to most any smooth surface to create your very own wall mural. These removable wall stickers are made of a vinyl with low tack removable adhesive and can be easily removed without leaving a sticky residue or harming surfaces.