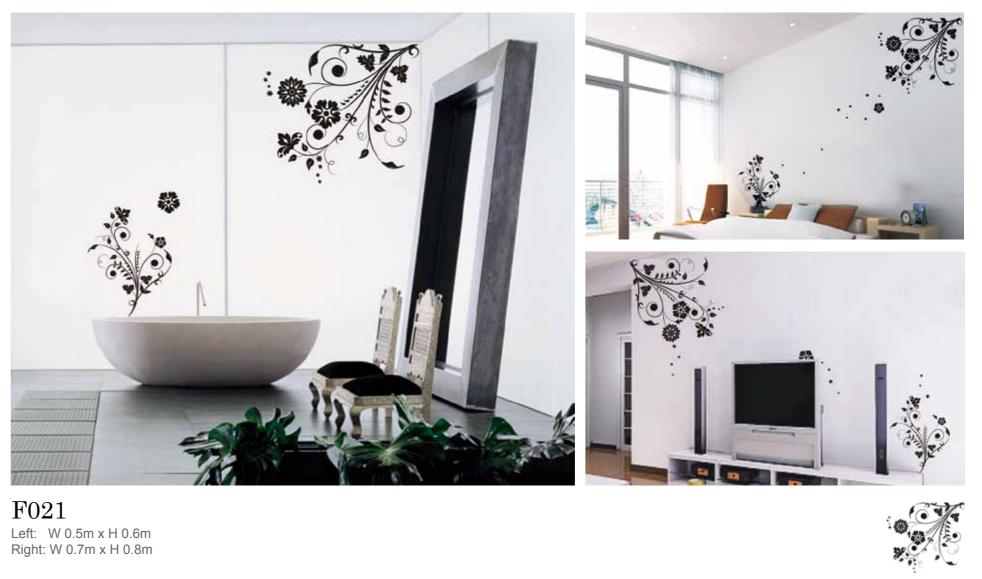

N023 H 2.5m

F012 W 1.4m x H 1m

F021

F026

W 1.5m x H 1.3m W 2.5m x H 1.5m W 3.5m x H 1.8m Small: Medium: Large:

K027 W 2m x H 0.5m

K030 Size: W 0.8m x H 0.9m