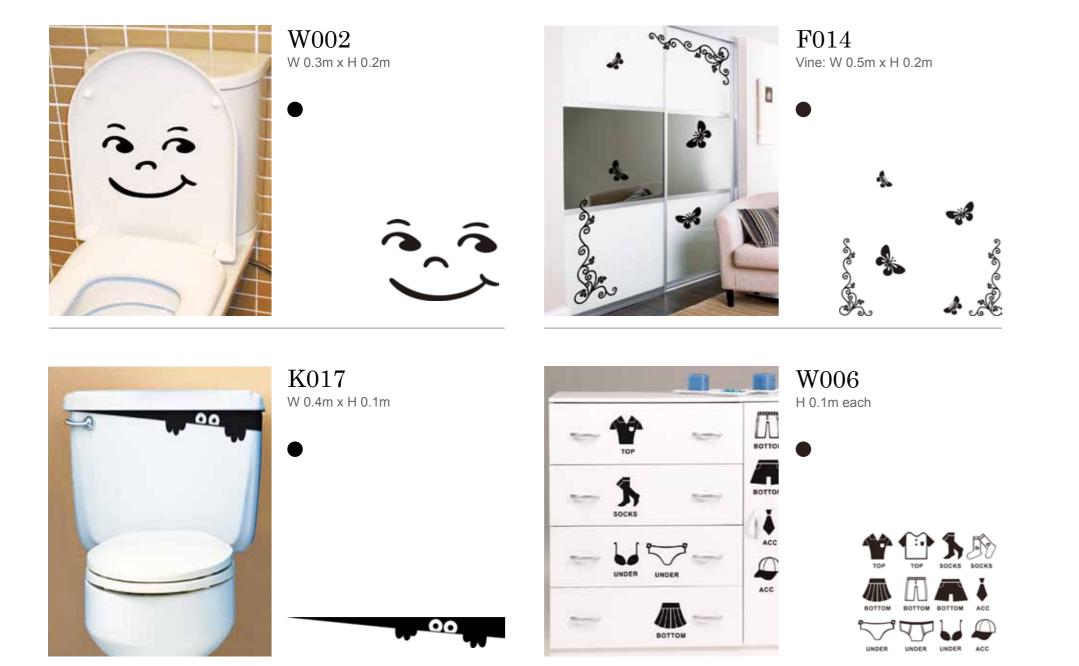

X036 W 0.8m x H 1m

F002 Total 138 flowers

K025 H 0.3m each

R010 W 1.1m x H 1m

X022 W 1.4m x H 0.9m

D050W 0.2 - 0.4m each

K026 W 2m x H 1.2m

F013 W 0.8m x H 1m