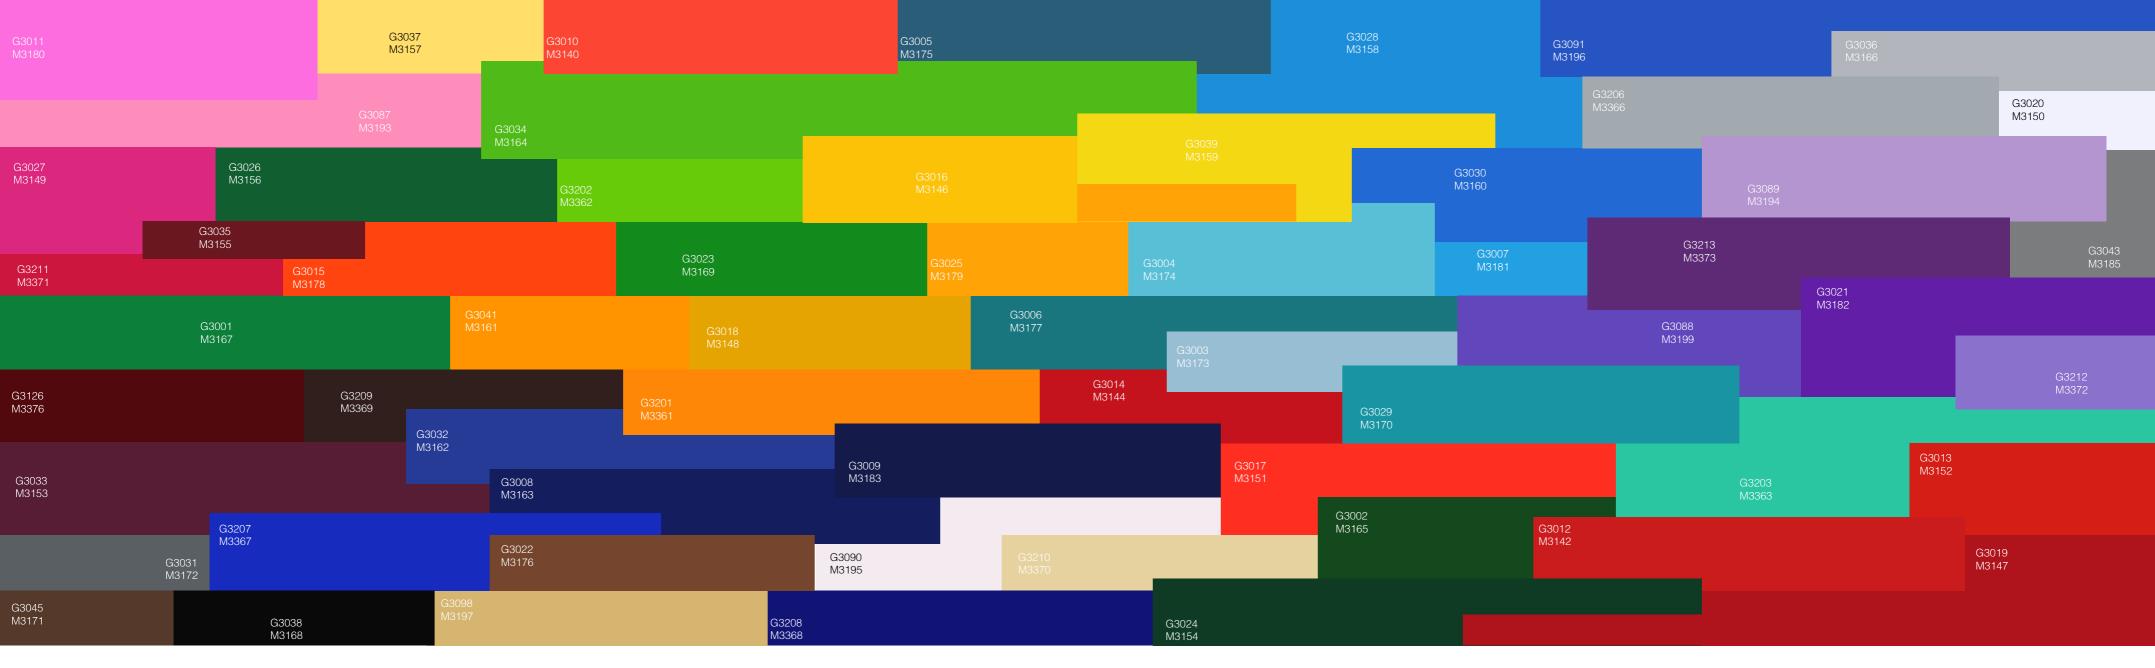

# **Custom colouring**

We want to encourage total creativity and inspiration, so if you see a design you like but not the color you want, check out our color chart and invent your own package. We offer 60 brilliant hues and the color fee starts at \$10. Call us at 02 9817 6962 or email to enquiry@walldecors.com.au to place your order.