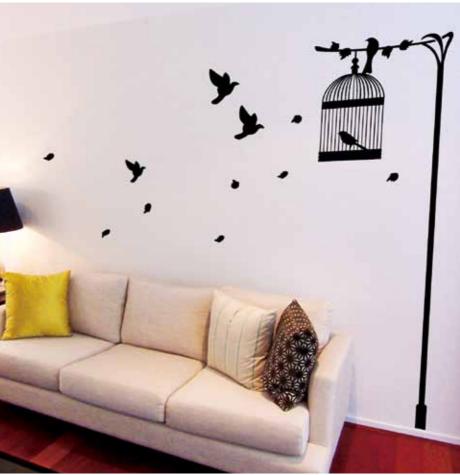

ducing decals from little decoration to main feature wall. We are comitted to continuously to produce high quality design decals for our customers to transform the house they are living in.

# Vinyl Decals

This is the perfect alternative to hand painted murals for those of us who move frequently or simply like to change your wall decor every few years without the hassle of repainting over a previous room mural.

Quick and easy to apply to any smooth surface. No paint, No tools, and No wallpaper paste necessary. Just peel and stick these wall decals to most any smooth surface to create your very own wall mural. These removable wall stickers are made of a vinyl with low tack removable adhesive and can be easily removed without leaving a sticky residue or harming surfaces.





N023 H 2.5m











F012 W 1.4m x H 1m









F021





F026

W 1.5m x H 1.3m W 2.5m x H 1.5m W 3.5m x H 1.8m Small: Medium: Large:





























K027 W 2m x H 0.5m



K030 Size: W 0.8m x H 0.9m







# D017 W 0.8m x H 1m

























K016

H 1.6m



creat your oug Peter & Tony



W007 H 0.03m each letter

abcdefghIjklmnopqrstuvw abcdefghIjklmnopqrstuvw etaoinshrdluaeiou etaoinshrdluaeiou etaoinshrdlu XYZ ABCDEFGHIJKLMXyz NOPQRSTUVWXYZ



X036 W 0.8m x H 1m





F002 Total 138 flowers













K025 H 0.3m each



R010 W 1.1m x H 1m











X022 W 1.4m x H 0.9m





D050W 0.2 - 0.4m each



K026 W 2m x H 1.2m







F013 W 0.8m x H 1m







Win

Lose the score the bog pre-the-server Lose the chadness West the spatia







## Custom make to suit your space

We ma