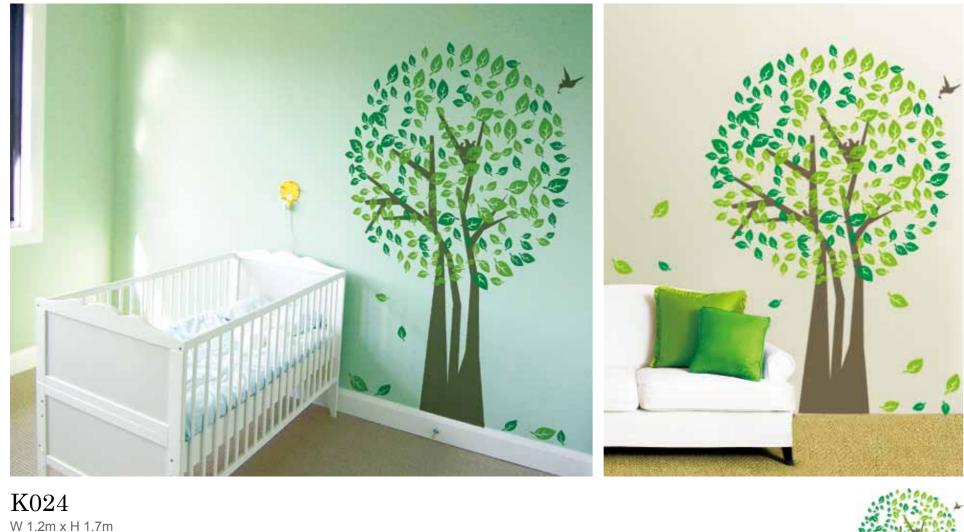

N023 H 2.5m

F012 W 1.4m x H 1m

F021

F026

W 1.5m x H 1.3m W 2.5m x H 1.5m W 3.5m x H 1.8m Small: Medium: Large:

K027 W 2m x H 0.5m

K030 Size: W 0.8m x H 0.9m