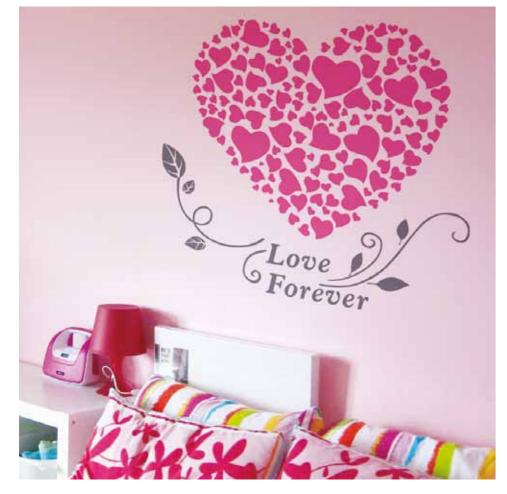

e. No paint, No tools, and No wallpaper paste necessary. Just peel and stick these wall decals to most any smooth surface to create your very own wall mural. These removable wall stickers are made of a vinyl with low tack removable adhesive and can be easily removed without leaving a sticky residue or harming surfaces.





N023 H 2.5m











F012 W 1.4m x H 1m









F021





F026

W 1.5m x H 1.3m W 2.5m x H 1.5m W 3.5m x H 1.8m Small: Medium: Large:





























K027 W 2m x H 0.5m



K030 Size: W 0.8m x H 0.9m







# D017 W 0.8m x H 1m

























K016

H 1.6m



creat your oug Peter & Tony



W007 H 0.03m each letter

abcdefghIjklmnopqrstuvw abcdefghIjklmnopqrstuvw etaoinshrdluaeiou etaoinshrdluaeiou etaoinshrdlu XYZ ABCDEFGHIJKLMXyz NOPQRSTUVWXYZ



X036 W 0.8m x H 1m





F002 Total 138 flowers













K025 H 0.3m each



R010 W 1.1m x H 1m











X022 W 1.4m x H 0.9m





D050W 0.2 - 0.4m each



K026 W 2m x H 1.2m







F013 W 0.8m x H 1m







Win

Lose the score the bog pre-the-server Lose the chadness West the spatia







## Custom make to suit your space

We make decals for restaurants, lounges, offices, work studios, residence & display Suites, Exhibitions, retail and salons with provided designs or selections from our design range. Call us at 02 9817 6962 or email to enquiry@walldecors.com.au to get a quote.





# **Custom colouring**

We want to encourage total creativity and inspiration, so if you see a design you like but not the color you want, check out our color chart and invent your own package. We offe