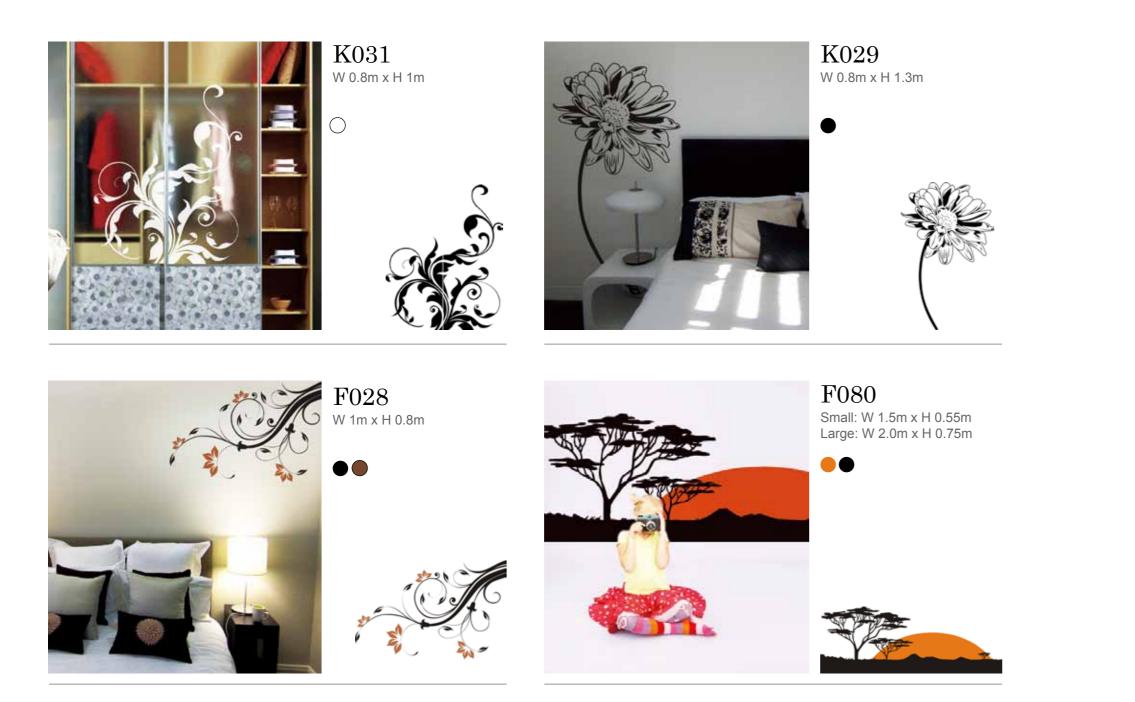

ative to hand painted murals for those of us who move frequently or simply like to change your wall decor every few years without the hassle of repainting over a previous room mural.

Quick and easy to apply to any smooth surface. No paint, No tools, and No wallpaper paste necessary. Just peel and stick these wall decals to most any smooth surface to create your very own wall mural. These removable wall stickers are made of a vinyl with low tack removable adhesive and can be easily removed without leaving a sticky residue or harming surfaces.





N023 H 2.5m











F012 W 1.4m x H 1m









F021





F026

W 1.5m x H 1.3m W 2.5m x H 1.5m W 3.5m x H 1.8m Small: Medium: Large:





























K027 W 2m x H 0.5m



K030 Size: W 0.8m x H 0.9m







# D017 W 0.8m x H 1m

























K016

H 1.6m



creat your oug Peter & Tony



W007 H 0.03m each letter

abcdefghIjklmnopqrstuvw abcdefghIjklmnopqrstuvw etaoinshrdluaeiou etaoinshrdluaeiou etaoinshrdlu XYZ ABCDEFGHIJKLMXyz NOPQRSTUVWXYZ



X036 W 0.8m x H 1m





F002 Total 138 flowers













K025 H 0.3m each



R010 W 1.1m x H 1m











X022 W 1.4m x H 0.9m





D050W 0.2 - 0.4m each



K026 W 2m x H 1.2m







F013 W 0.8m x H 1m







Win

Lose the score the bog pre-the-server Lose the chadness West the spatia







## Custom make to suit your space

We make decals for restaurants, lounges, offices, work studios, residence & display Suites, Exhibitions, retail and salons with provided designs or selections from our design range. Call us at 02 9817 6962 or email to enquiry@walldecors.c