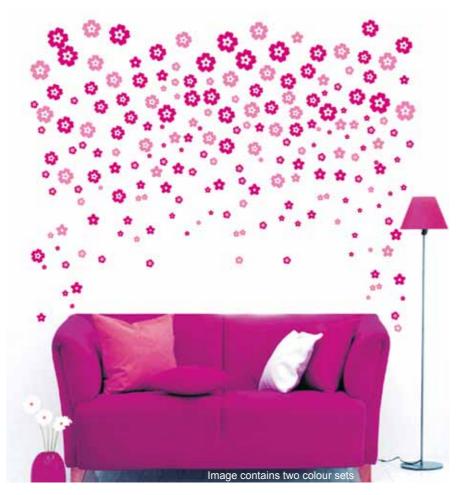

X036 W 0.8m x H 1m

F002 Total 138 flowers

K025 H 0.3m each

R010 W 1.1m x H 1m

X022 W 1.4m x H 0.9m

D050W 0.2 - 0.4m each

K026 W 2m x H 1.2m

F013 W 0.8m x H 1m