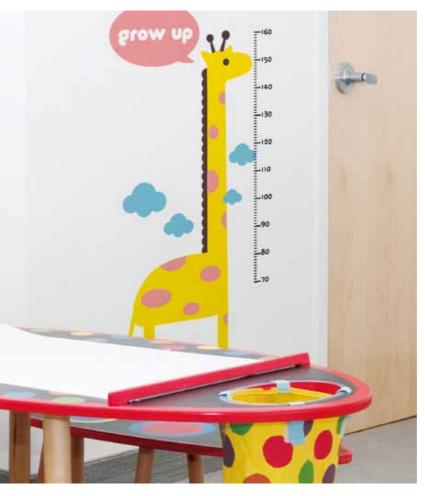

d murals for those of us who move frequently or simply like to change your wall decor every few years without the hassle of repainting over a previous room mural.

Quick and easy to apply to any smooth surface. No paint, No tools, and No wallpaper paste necessary. Just peel and stick these wall decals to most any smooth surface to create your very own wall mural. These removable wall stickers are made of a vinyl with low tack removable adhesive and can be easily removed without leaving a sticky residue or harming surfaces.





N023 H 2.5m











F012 W 1.4m x H 1m









F021





F026

W 1.5m x H 1.3m W 2.5m x H 1.5m W 3.5m x H 1.8m Small: Medium: Large:





























K027 W 2m x H 0.5m



K030 Size: W 0.8m x H 0.9m







# D017 W 0.8m x H 1m

























K016

H 1.6m



creat your oug Peter & Tony



W007 H 0.03m each letter

abcdefghIjklmnopqrstuvw abcdefghIjklmnopqrstuvw etaoinshrdluaeiou etaoinshrdluaeiou etaoinshrdlu XYZ ABCDEFGHIJKLMXyz NOPQRSTUVWXYZ



X036 W 0.8m x H 1m





F002 Total 138 flowers













K025 H 0.3m each



R010 W 1.1m x H 1m











X022 W 1.4m x H 0.9m





D050W 0.2 - 0.4m each



K026 W 2m x H 1.2m







F013 W 0.8m x H 1m







Win

Lose the score the bog pre-the-server Lose the chadness West the spatia







## Custom make to suit your space

We make decals for restaurants, lounges, offices, work studios, residence & display Suites, Exhibitions, retail and salons with provided designs or selections from our design range. Call us at 02 9817 6962 or email to enquiry@walldecors.com.au to get a quote