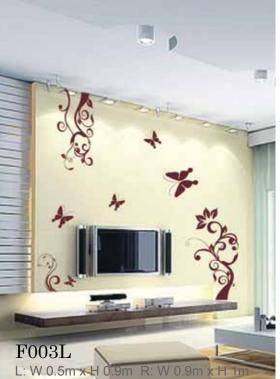

N023 H 2.5m

F012 W 1.4m x H 1m

F021

F026

W 1.5m x H 1.3m W 2.5m x H 1.5m W 3.5m x H 1.8m Small: Medium: Large:

K027 W 2m x H 0.5m

K030 Size: W 0.8m x H 0.9m