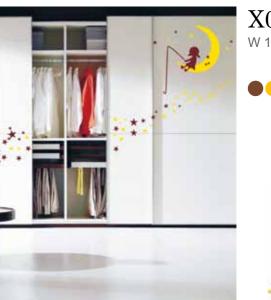

oth surface to create your very own wall mural. These removable wall stickers are made of a vinyl with low tack removable adhesive and can be easily removed without leaving a sticky residue or harming surfaces.





N023 H 2.5m











F012 W 1.4m x H 1m









F021





F026

W 1.5m x H 1.3m W 2.5m x H 1.5m W 3.5m x H 1.8m Small: Medium: Large:





























K027 W 2m x H 0.5m



K030 Size: W 0.8m x H 0.9m







# D017 W 0.8m x H 1m

























K016

H 1.6m



creat your oug Peter & Tony



W007 H 0.03m each letter

abcdefghIjklmnopqrstuvw abcdefghIjklmnopqrstuvw etaoinshrdluaeiou etaoinshrdluaeiou etaoinshrdlu XYZ ABCDEFGHIJKLMXyz NOPQRSTUVWXYZ



X036 W 0.8m x H 1m





F002 Total 138 flowers













K025 H 0.3m each



R010 W 1.1m x H 1m











X022 W 1.4m x H 0.9m





D050W 0.2 - 0.4m each



K026 W 2m x H 1.2m







F013 W 0.8m x H 1m







Win

Lose the score the bog pre-the-server Lose the chadness West the spatia







## Custom make to suit your space

We make decals for restaurants, lounges, offices, work studios, residence & display Suites, Exhibitions, retail and salons with provided designs or selections from our design range. Call us at 02 9817 6962 or email to enquiry@walldecors.com.au to get a quote.





# **Custom colouring**

We want to encourage total creativity and inspiration, so if you see a design you like but not the color you want, check out our color chart and invent your own package. We offer 60 brilliant hues and the color fee starts at \$10. Call us at 02 9817 6962 or email to enquiry@walldecors.c