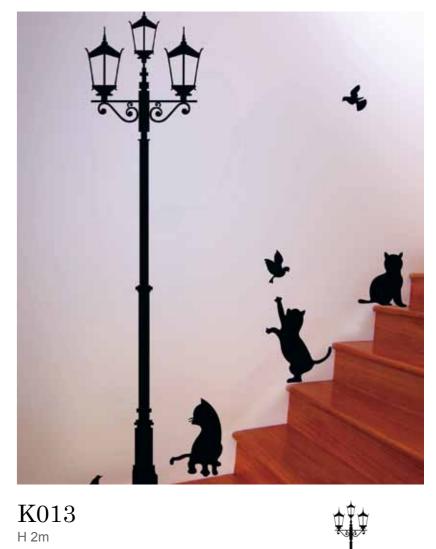

# D017 W 0.8m x H 1m

K016

H 1.6m

creat your oug Peter & Tony

W007 H 0.03m each letter

abcdefghIjklmnopqrstuvw abcdefghIjklmnopqrstuvw etaoinshrdluaeiou etaoinshrdluaeiou etaoinshrdlu XYZ ABCDEFGHIJKLMXyz NOPQRSTUVWXYZ