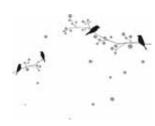

N023 H 2.5m

F012 W 1.4m x H 1m

F021

F026

W 1.5m x H 1.3m W 2.5m x H 1.5m W 3.5m x H 1.8m Small: Medium: Large:

K027 W 2m x H 0.5m

K030 Size: W 0.8m x H 0.9m

X036 W 0.8m x H 1m

F002 Total 138 flowers

K025 H 0.3m each

R010 W 1.1m x H 1m

X022 W 1.4m x H 0.9m

D050W 0.2 - 0.4m each

K026 W 2m x H 1.2m

F013 W 0.8m x H 1m