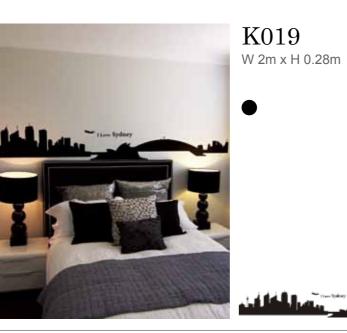

N023 H 2.5m

F012 W 1.4m x H 1m

F021

F026

W 1.5m x H 1.3m W 2.5m x H 1.5m W 3.5m x H 1.8m Small: Medium: Large:

K027 W 2m x H 0.5m

K030 Size: W 0.8m x H 0.9m