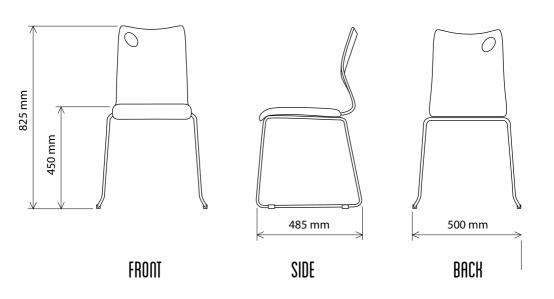

# IN STOCK MODEL Walnut laminate ply shell with upholsted black vinyl seat and black powder coated sled frame with black glides.

MAYFAIR CHAIR DIMENSIONS

STACKABLE

Up to 6 chairs

DESIGNED FOR COMFORT