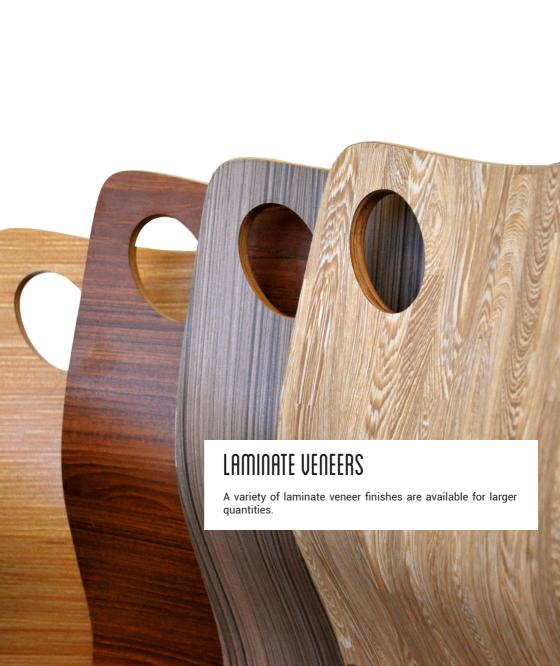

## FUN COMBINATION OF COLOURS

We have a wide range of colours to choose from to suit your taste. HCCF will manufacture the chairs to your need.

### **COLOUR YOUR SPACE**

Brighten up your space with fun colours! We have an exhausting combination of colours to help you.

#### **MAYFAIR TRADEMARK**

Inspired by an artist's pallette and using an 11mm thick laminate ply shell, Mayfair chairs are both ergonomical and easy to carry.