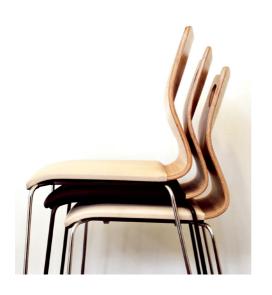

# IN STOCK MODEL Walnut laminate ply shell with upholsted black vinyl seat and black powder coated sled frame with black glides.

MAYFAIR CHAIR DIMENSIONS

STACKABLE

Up to 6 chairs

DESIGNED FOR COMFORT