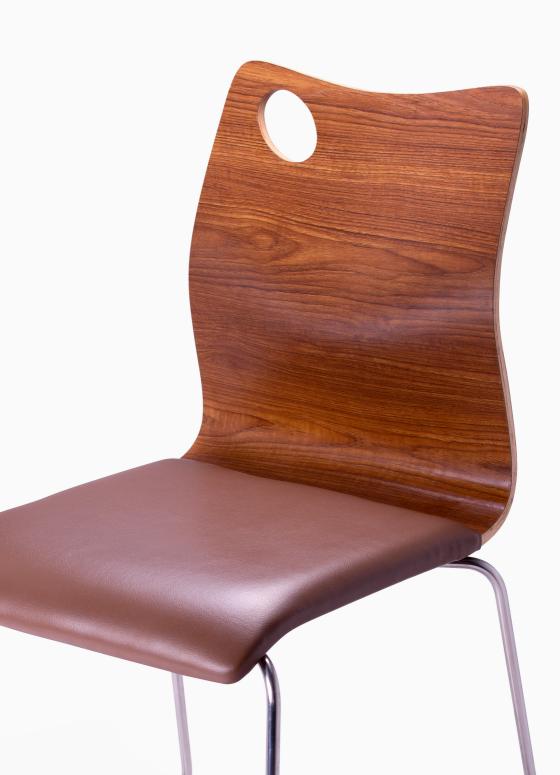

# IN STOCK MODEL Walnut laminate ply shell with upholsted black vinyl seat and black powder coated sled frame with black glides.

MAYFAIR CHAIR DIMENSIONS

STACKABLE

Up to 6 chairs

DESIGNED FOR COMFORT

#### **MAYFAIR TRADEMARK**

Inspired by an artist's pallette and using an 11mm thick laminate ply shell, Mayfair chairs are both ergonomical and easy to carry.

#### **GENTLE CURUES**

Elegant and fun, the curved ply shell provides additional comfort and back support.

#### **OUALITY UINYL**

Seat pads are upholsted in commercial grade vinyl or a fabric of your choice over flame retardant memory foam.