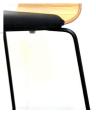

#### **MAYFAIR TRADEMARK**

Inspired by an artist's pallette and using an 11mm thick laminate ply shell, Mayfair chairs are both ergonomical and easy to carry.

#### **GENTLE CURUES**

Elegant and fun, the curved ply shell provides additional comfort and back support.