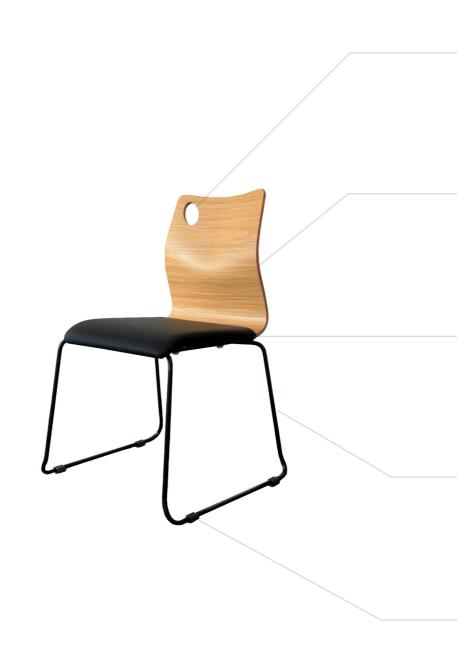

## THE ULTIMATE CAFE / FOODCOURT CHAIR

IT LOOKS GOOD.

IT'S DURABLE.

IT'S VERY COMFORTABLE.

IT'S STACKABLE.

IT'S PROVEN.

AND IT'S WELL PRICED.

# IN STOCK MODEL Walnut laminate ply shell with upholsted black vinyl seat and black powder coated sled frame with black glides.

MAYFAIR CHAIR DIMENSIONS

STACKABLE

Up to 6 chairs

DESIGNED FOR COMFORT

#### **MAYFAIR TRADEMARK**

Inspired by an artist's pallette and using an 11mm thick laminate ply shell, Mayfair chairs are both ergonomical and easy to carry.

#### **GENTLE CURUES**

Elegant and fun, the curved ply shell provides additional comfort and back support.

#### **OUALITY UINYL**

Seat pads are upholsted in commercial grade vinyl or a fabric of your choice over flame retardant memory foam.

#### **SLENDER LEGS**

The powdercoated steel frame is 1.3 cm in diameter for a slender and smarter look.

#### **BLACK GLIDES**

Designed to avoid scraping on hard surfaces.

sales@hccf.com.au E:

P: 02 8188 1018 02 8011 0745 F: www.hccf.com.au W:

Unit 21, 28 Vore Street, A:

Silverwater, NSW, 2128