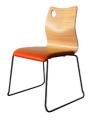

## THE ULTIMATE CAFE / FOODCOURT CHAIR

IT LOOKS GOOD.

IT'S DURABLE.

IT'S VERY COMFORTABLE.

IT'S STACKABLE.

IT'S PROVEN.

AND IT'S WELL PRICED.

# IN STOCK MODEL Walnut laminate ply shell with upholsted black vinyl seat and black powder coated sled frame with black glides.

MAYFAIR CHAIR DIMENSIONS

STACKABLE

Up to 6 chairs

DESIGNED FOR COMFORT

#### **MAYFAIR TRADEMARK**

Inspired by an artist's pallette and using an 11mm thick laminate ply shell, Mayfair chairs are both ergonomical and easy to carry.

#### **GENTLE CURUES**

Elegant and fun, the curved ply shell provides additional comfort and back support.

#### **OUALITY UINYL**

Seat pads are upholsted in commercial grade vinyl or a fabric of your choice over flame retardant memory foam.

#### **SLENDER LEGS**

The powdercoated steel frame is 1.3 cm in diameter for a slender and smarter look.

#### **BLACK GLIDES**

Designed to avoid scraping on hard surfaces.

sales@hccf.com.au E:

P: 02 8188 1018 02 8011 0745 F: www.hccf.com.au W:

Unit 21, 28 Vore Street, A:

Silverwater, NSW, 2128