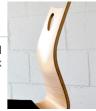

#### **MAYFAIR TRADEMARK**

Inspired by an artist's pallette and using an 11mm thick laminate ply shell, Mayfair chairs are both ergonomical and easy to carry.

#### **GENTLE CURUES**

Elegant and fun, the curved ply shell provides additional comfort and back support.