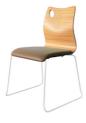

#### **MAYFAIR TRADEMARK**

Inspired by an artist's pallette and using an 11mm thick laminate ply shell, Mayfair chairs are both ergonomical and easy to carry.

#### **GENTLE CURUES**

Elegant and fun, the curved ply shell provides additional comfort and back support.

#### **OUALITY UINYL**

Seat pads are upholsted in commercial grade vinyl or a fabric of your choice over flame retardant memory foam.

#### **SLENDER LEGS**

The powdercoated steel frame is 1.3 cm in diameter for a slender and smarter look.

#### **BLACK GLIDES**

Designed to avoid scraping on hard surfaces.

sales@hccf.com.au E:

P: 02 8188 1018 02 8011 0745 F: www.hccf.com.au W:

Unit 21, 28 Vore Street, A:

Silverwater, NSW, 2128