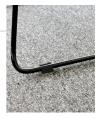

#### **SLENDER LEGS**

The powdercoated steel frame is 1.3 cm in diameter for a slender and smarter look.

#### **BLACK GLIDES**

Designed to avoid scraping on hard surfaces.

sales@hccf.com.au E:

P: 02 8188 1018 02 8011 0745 F: www.hccf.com.au W:

Unit 21, 28 Vore Street, A:

Silverwater, NSW, 2128