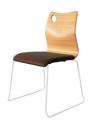

# IN STOCK MODEL Walnut laminate ply shell with upholsted black vinyl seat and black powder coated sled frame with black glides.

MAYFAIR CHAIR DIMENSIONS

STACKABLE

Up to 6 chairs

DESIGNED FOR COMFORT