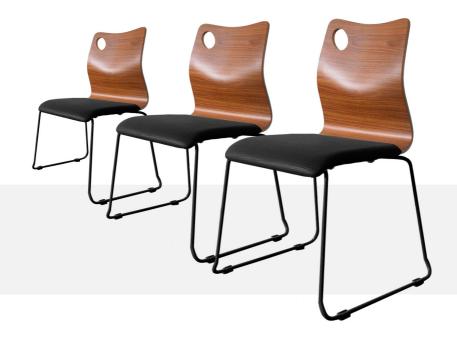

# IN STOCK MODEL Walnut laminate ply shell with upholsted black vinyl seat and black powder coated sled frame with black glides.

MAYFAIR CHAIR DIMENSIONS

STACKABLE

Up to 6 chairs

DESIGNED FOR COMFORT