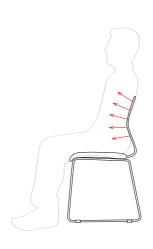

#### **GENTLE CURUES**

Elegant and fun, the curved ply shell provides additional comfort and back support.