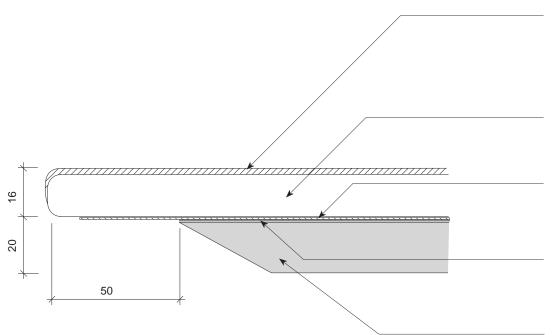

#### Resin Coat

Scratch resistant qualities No stone care products required

Italian Marble Cut and Polished in HCCF Factory

Fibreglass Mesh Strengthens marble

**Clear Silicone** Clear silicone attaches substrate to the marble

**Plywood Substrate** Painted to black/white to match marble

NOTE: Please carefully select the length of the screws when fixing the Table Top and the Table Base. Screws must not drill into the marble.

Substrate painted in same color as marble

Designer thin edge look

Table base fixed to substrate

Substrate to support marble

Resin Coated