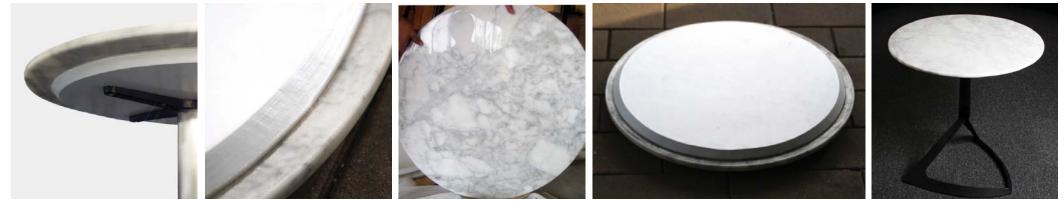

Designer thin edge look

Table base fixed to substrate

Substrate to support marble

Resin Coated

## AVAILABLE SIZES

| SHAPE     | SIZE (MM)  | SHAPE  | SIZE (MM)   | SHAPE | SIZE (MM) |
|-----------|------------|--------|-------------|-------|-----------|
| Rectangle | 2000 x 850 | Square | 1500 x 1500 | Round | 1500      |
|           | 1800 x 850 |        | 1200 x 1200 |       | 1200      |
|           | 1800 x 600 |        | 1000 x 1000 |       | 1000      |
|           | 1500 x 850 |        | 900 x 900   |       | 900       |
|           | 1500 x 450 |        | 800 x 800   |       | 800       |
|           | 1200 x 800 |        | 700 x 700   |       | 700       |
|           | 1200 x 600 |        | 600 x 600   |       | 600       |
|           | 1000 x 600 |        | 500 x 500   |       | 500       |
|           | 600 x 400  |        |             |       |           |