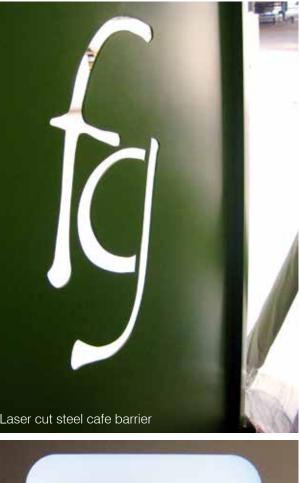

# Significant Signage

The ancient Egyptians and Romans were known to use signs. In ancient Rome, signboards were usually made from stone or terracotta, and Greeks are known to have used signs also. Many Roman examples are preserved, among them the widely-recognized bush to indicate a tavern.

Not much has changed, but HCDS stands proud increasing the materials available to continue sign use.