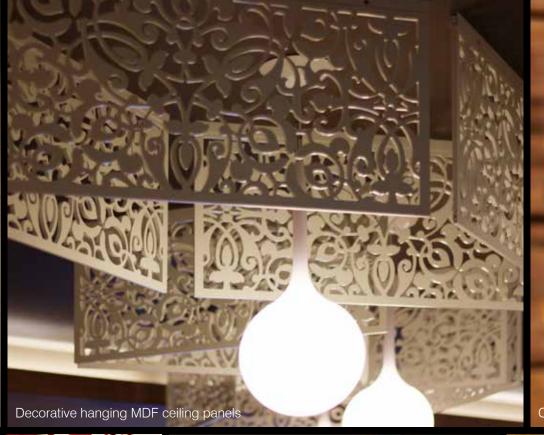

Materials include MDF, aluminium, steel, vinyl, foam and LED to create light boxes, edge lit booth seating, textured wall covering, ornamental wall covering, incorporate logos and decorative pendent lighting.