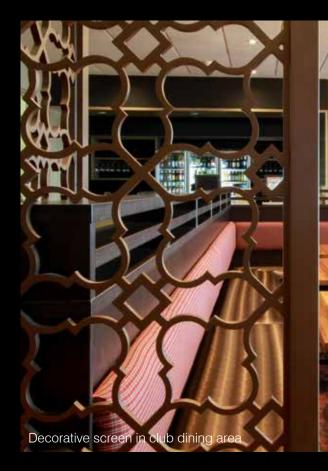

Our experience shows clubs have special screen requirements. Clubs are social communities where proper planning is paramount to its development. The design communicates directly with the organisation for functioning of the environment. Clubs display the illusion of separation, hierarchy, privacy and elegance in a seemingly secluded space. Screens are used to direct traffic, as a partition wall and structural booth seating for a dining area. Mobile screens define multiple lounge areas adhering to heritage standard. A custom lace pattern screen adorns the butane fireplace. Gaming screens in a pattern reflected in the carpet flooring comfort the punters play. Settle nuances supplied by HCDS screens.