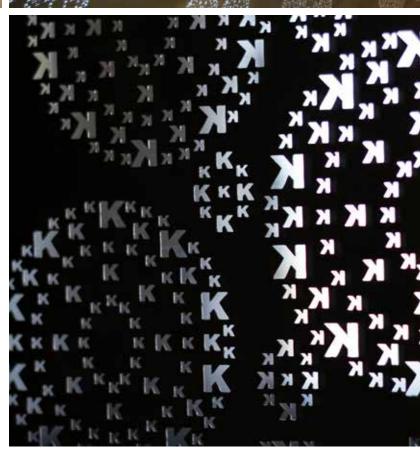

## Aesthetically Appealing

This unique designed screen is abounding with contemporary and timeless design. HCDS worked with sculptor Roger Assi to manufacture a custom made screen for one of Sydney's top high end property investment companies. The subtle design incorporates the company initials and was placed in a shape inspired by Aboriginal patterns. The limits of the laser cutter were tested to develop the smallest laser cut k letter. The screen was placed in a double glazed toughened glass and vacuum sealed for easy maintenance and astounding light penetration and reflections. The results exceeded the clients' expectations and the finished result is a beautifully eternal art piece.