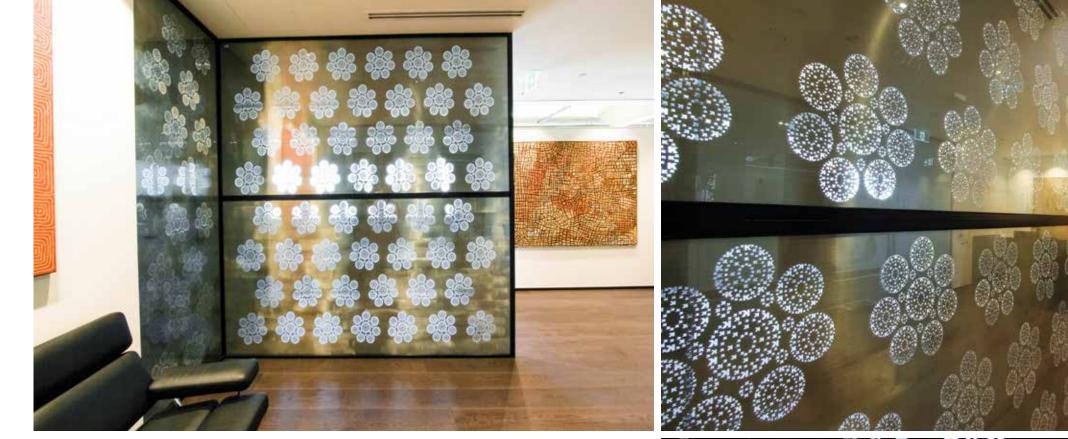

## Aesthetically Appealing

This unique designed screen is abounding with contemporary and timeless design. HCDS worked with sculptor Roger Assi to manufacture a custom made screen for one of Sydney's top high end property investment companies. The subtle design incorporates the company initials and was placed in a shape inspired by Aboriginal patterns. The limits of the laser cutter were tested to develop the smallest laser cut k letter. The screen was placed in a double glazed toughened glass and vacuum sealed for easy maintenance and astounding light penetration and reflections. The results exceeded the clients' expectations and the finished result is a beautifully eternal art piece.