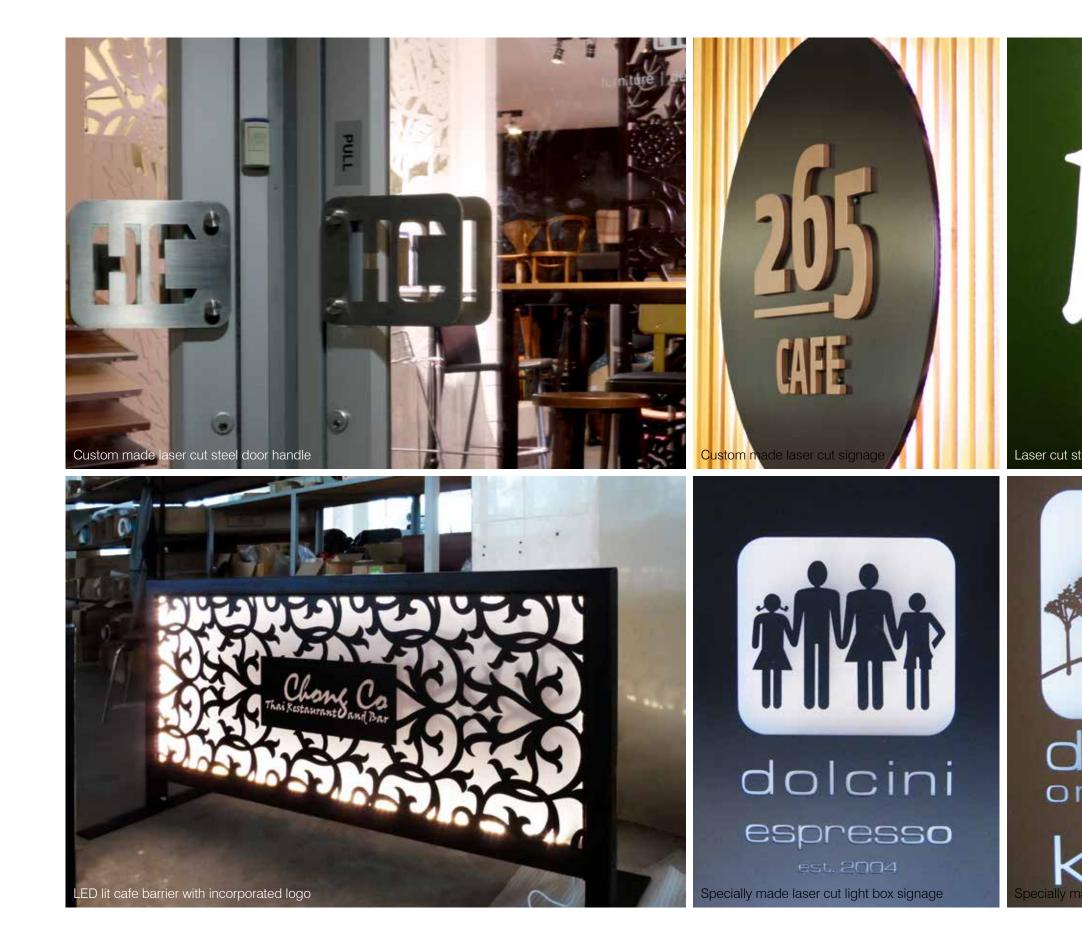

# Significant Signage

The ancient Egyptians and Romans were known to use signs. In ancient Rome, signboards were usually made from stone or terracotta, and Greeks are known to have used signs also. Many Roman examples are preserved, among them the widely-recognized bush to indicate a tavern.

Not much has changed, but HCDS stands proud increasing the materials available to continue sign use.