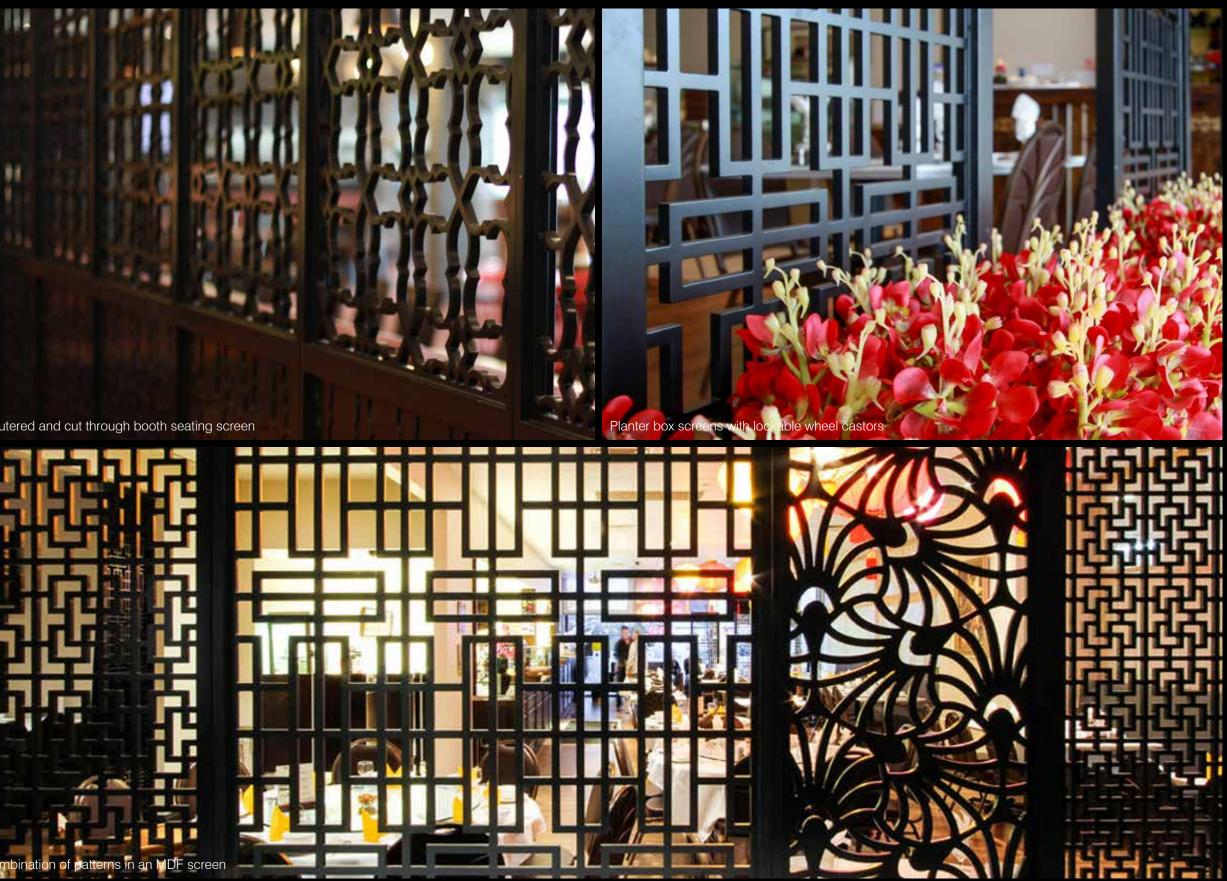

Routered and cut through booth seating screen

1,442

#### Hip-Hospitality

Being a good host no longer applies only to accommodation. Experiences define our responsive opinions concerning atmospheres. HCDS screens have the ability to conjure ideas of exotic places through the patterns and fashion the company identity. Decorative screen dressings are set behind booth seating and bar area as wall art. Shelving incorporated into a room partition screen and topped with a Carrera marble mask the service area. Castor wheeled planter boxes move independently to determine the room size.