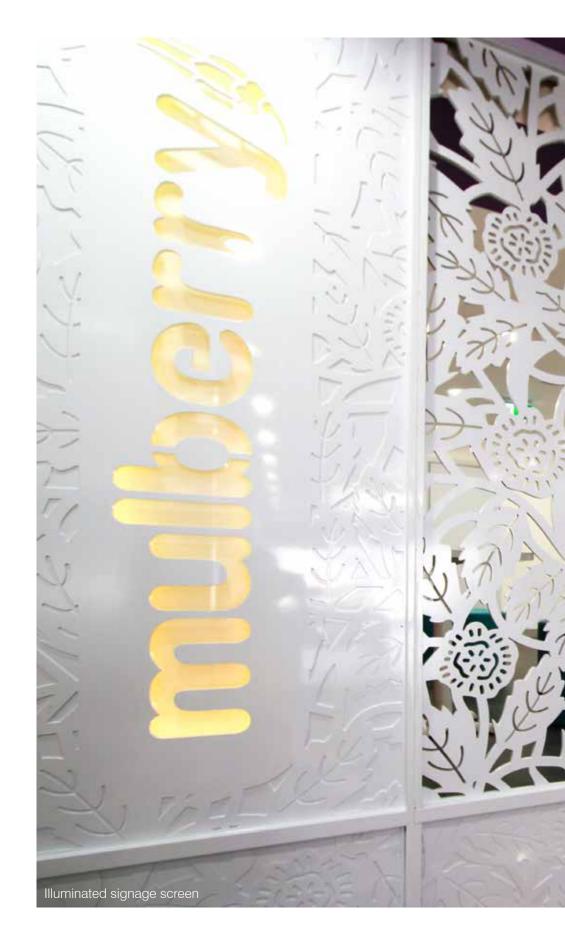

# Significant Signage

The ancient Egyptians and Romans were known to use signs. In ancient Rome, signboards were usually made from stone or terracotta, and Greeks are known to have used signs also. Many Roman examples are preserved, among them the widely-recognized bush to indicate a tavern.

Not much has changed, but HCDS stands proud increasing the materials available to continue sign use.