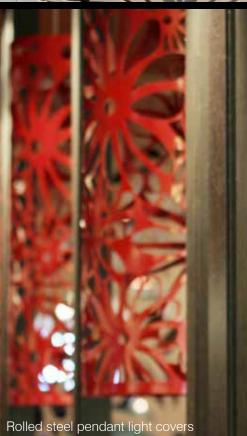

Materials include MDF, aluminium, steel, vinyl, foam and LED to create light boxes, edge lit booth seating, textured wall covering, ornamental wall covering, incorporate logos and decorative pendent lighting.