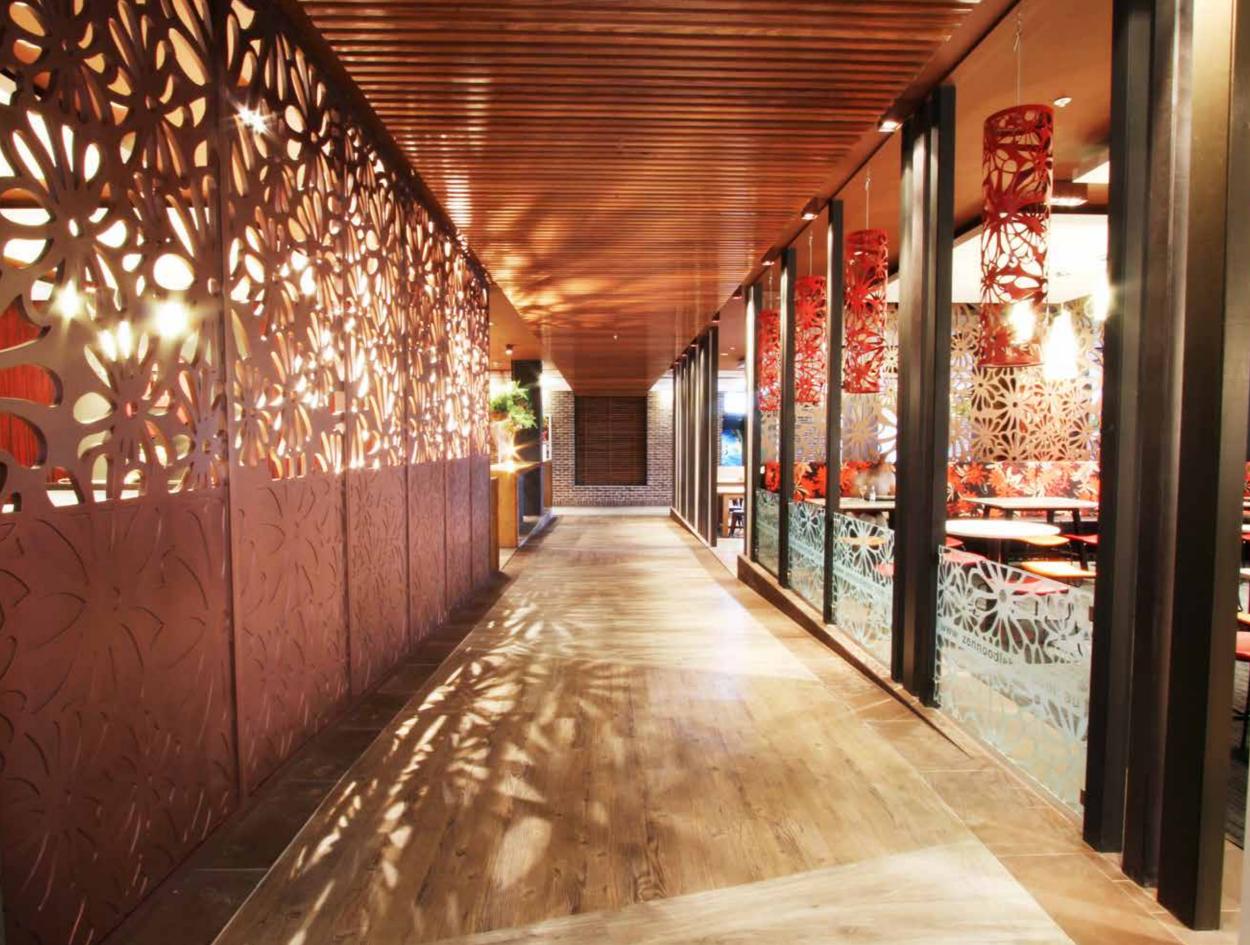

#### Layered decorative wall screen with gold powder coated steel florar patter Tailored Tealned

Bespoke, tailor-made, made-to-order, custom-made - made according to the specifications of an individual.

#### Cutting new pathways in design

In Order of Appearance

Diggers at The Entrance, The Entrance Mountain Palace, North Richmond Central Hotel, Sydney CBD My Season's, Westfields Burwood The Grand Pavilion, Ettalong Beach 265 Cafe, Sydney CBD Zen Noodle Bar, Penrith Warilla Bowls and Recreation Club, Warilla Epping House, Epping MHLA, Birchgrove Chong Co, Belconnen Woollahra House, Woollahra Longueville House, Longueville Russell House, Maroubra Green Peppercorn, Fairfield Hamilton Lounge, Brisbane Cabramatta RSL Club, Cabramatta Anthony Screen, Harrington Park Leichardt House, Leichardt Mulberry, Auburn HC Group, Silverwater Dolcini, Putney Kingsmede, Sydney CBD BDO by Hassell, Sydney CBD