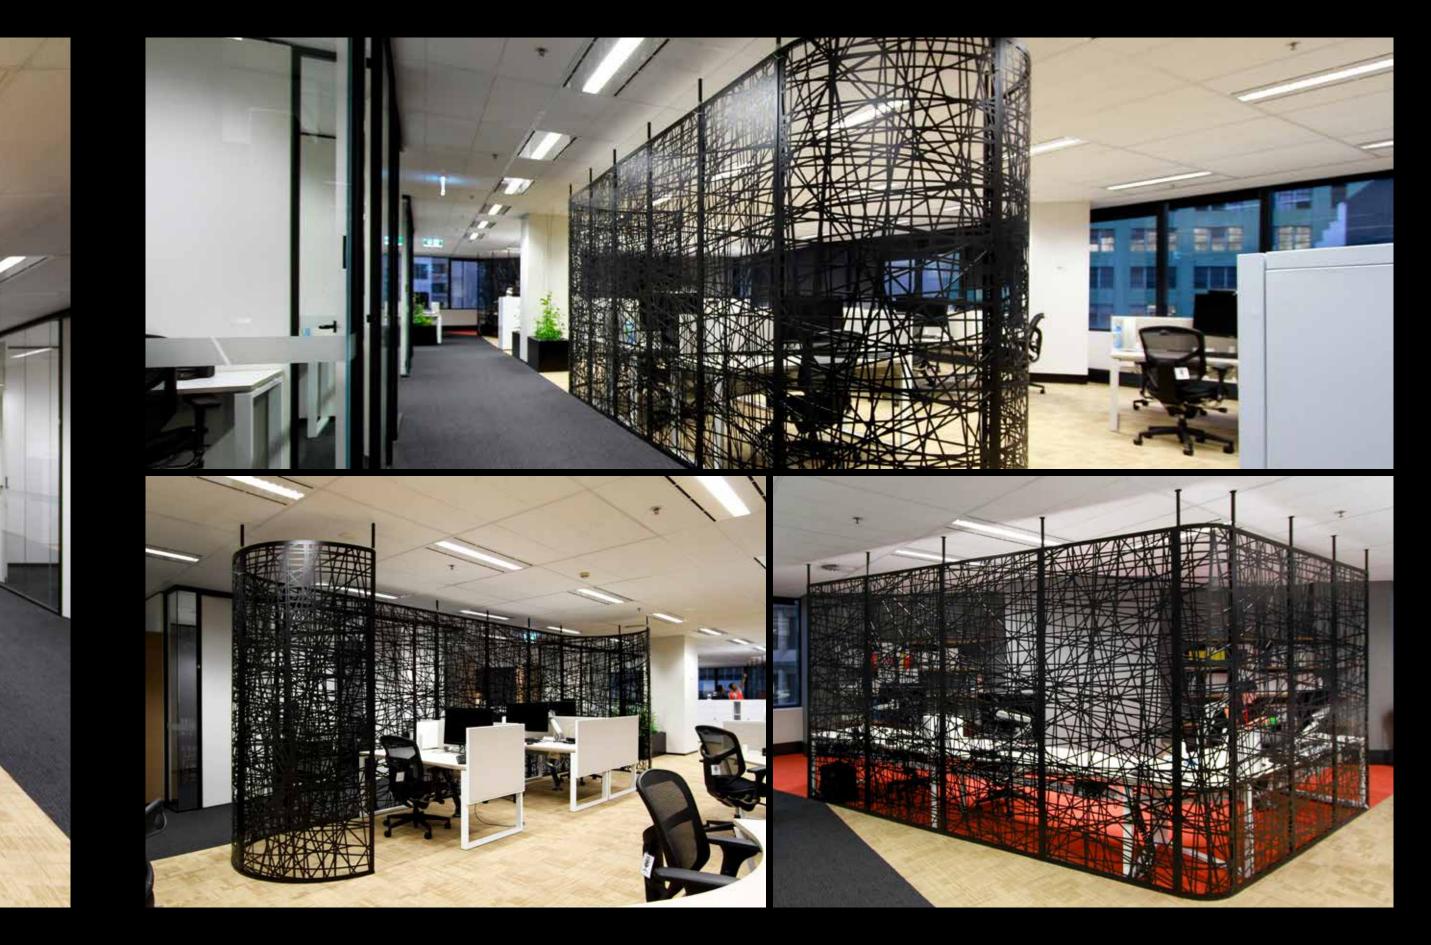

#### Pattern Paradise

A visually stimulating work environment will create enthusiastic workers. HCDS manufactured, supplied and installed several screens into one of Sydney's top accounting firms. It was vitally important that the screens will fit into the existing office space. The screens were custom made to divide the office into zones of reading areas, locker areas, and office areas. The screens are curved laser cut steel and fixed with a specially designed panel ceiling fixing system. The black powder coat finish complements and contrasts the modern office interior to create an opulent look.