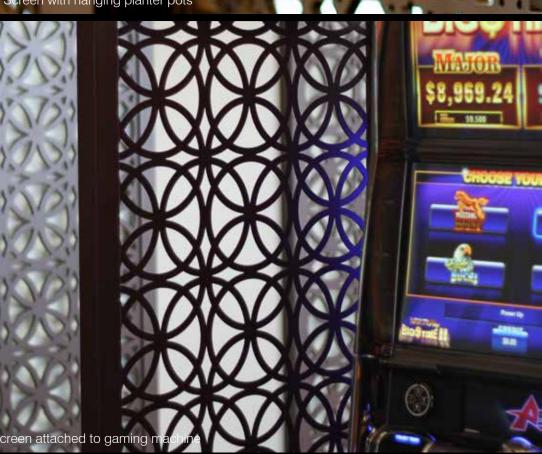

#### vith hanging planter pot

Our experience shows clubs have special screen requirements. Clubs are social communities where proper planning is paramount to its development. The design communicates directly with the organisation for functioning of the environment. Clubs display the illusion of separation, hierarchy, privacy and elegance in a seemingly secluded space. Screens are used to direct traffic, as a partition wall and structural booth seating for a dining area. Mobile screens define multiple lounge areas adhering to heritage standard. A custom lace pattern screen adorns the butane fireplace. Gaming screens in a pattern reflected in the carpet flooring comfort the punters play. Settle nuances supplied by HCDS screens.