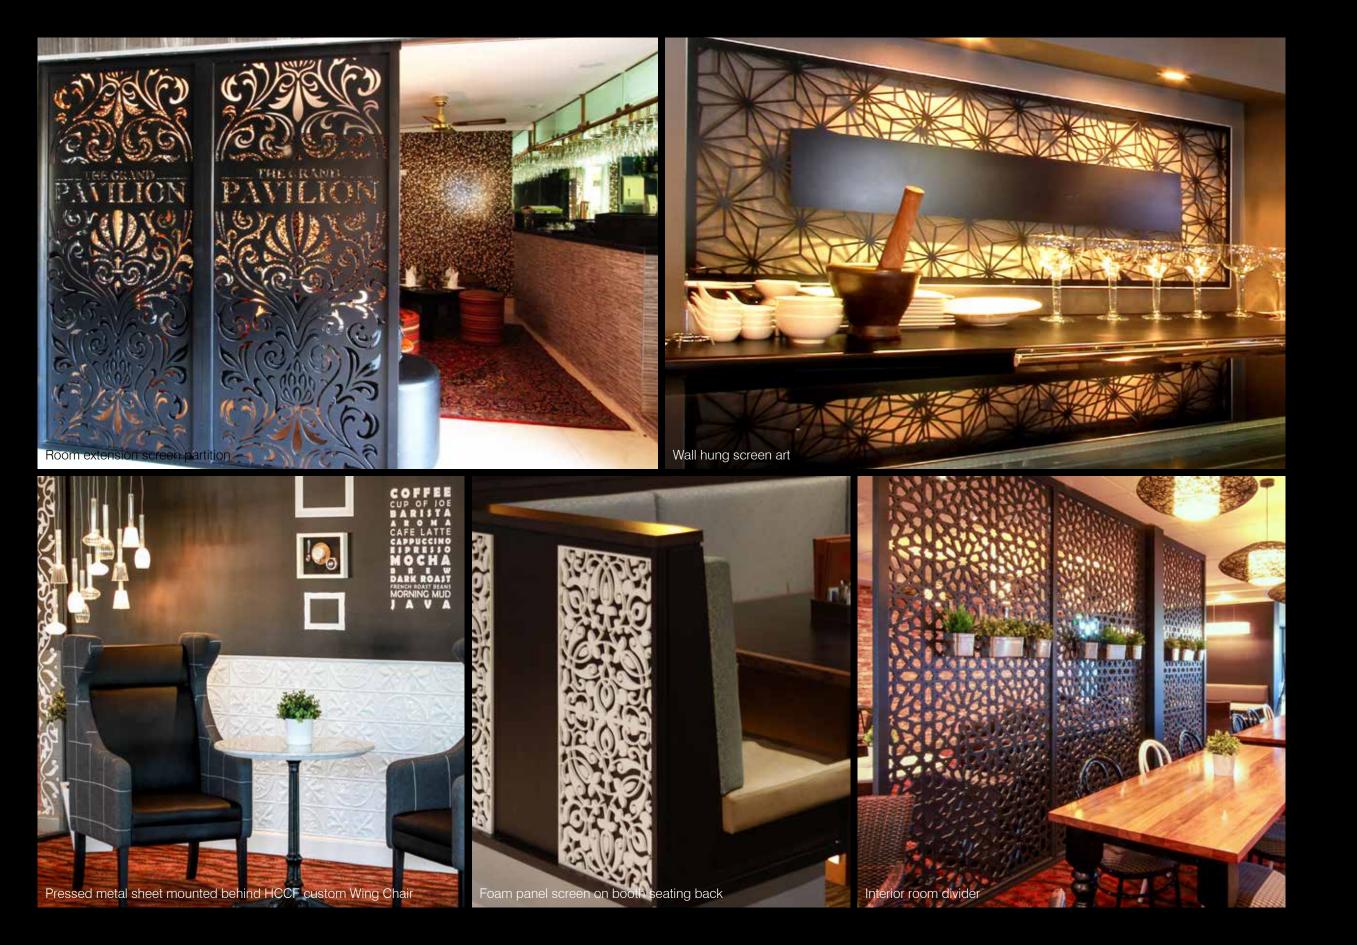

Pleasurable experiences are associated with social experiences and social drives, such as the experiences of accomplishment, recognition, and service.

HCDS Screens amalgamate both principles. Cut-through screens define spaces of open plan environments without disconnection, routered screens provide the isolated comfort or structural stability where required, and the blending both open a world of possibility. Uncovering solutions, HCDS created the customised booth seat-wall partition, restaurant service station and moveable room dividing planter boxes combining the technics.

Routered and cut through booth seating screen

1,442

#### Hip-Hospitality

Being a good host no longer applies only to accommodation. Experiences define our responsive opinions concerning atmospheres. HCDS screens have the ability to conjure ideas of exotic places through the patterns and fashion the company identity. Decorative screen dressings are set behind booth seating and bar area as wall art. Shelving incorporated into a room partition screen and topped with a Carrera marble mask the service area. Castor wheeled planter boxes move independently to determine the room size.