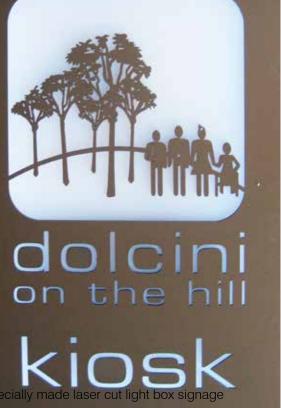

# Significant Signage

The ancient Egyptians and Romans were known to use signs. In ancient Rome, signboards were usually made from stone or terracotta, and Greeks are known to have used signs also. Many Roman examples are preserved, among them the widely-recognized bush to indicate a tavern.

Not much has changed, but HCDS stands proud increasing the materials available to continue sign use.