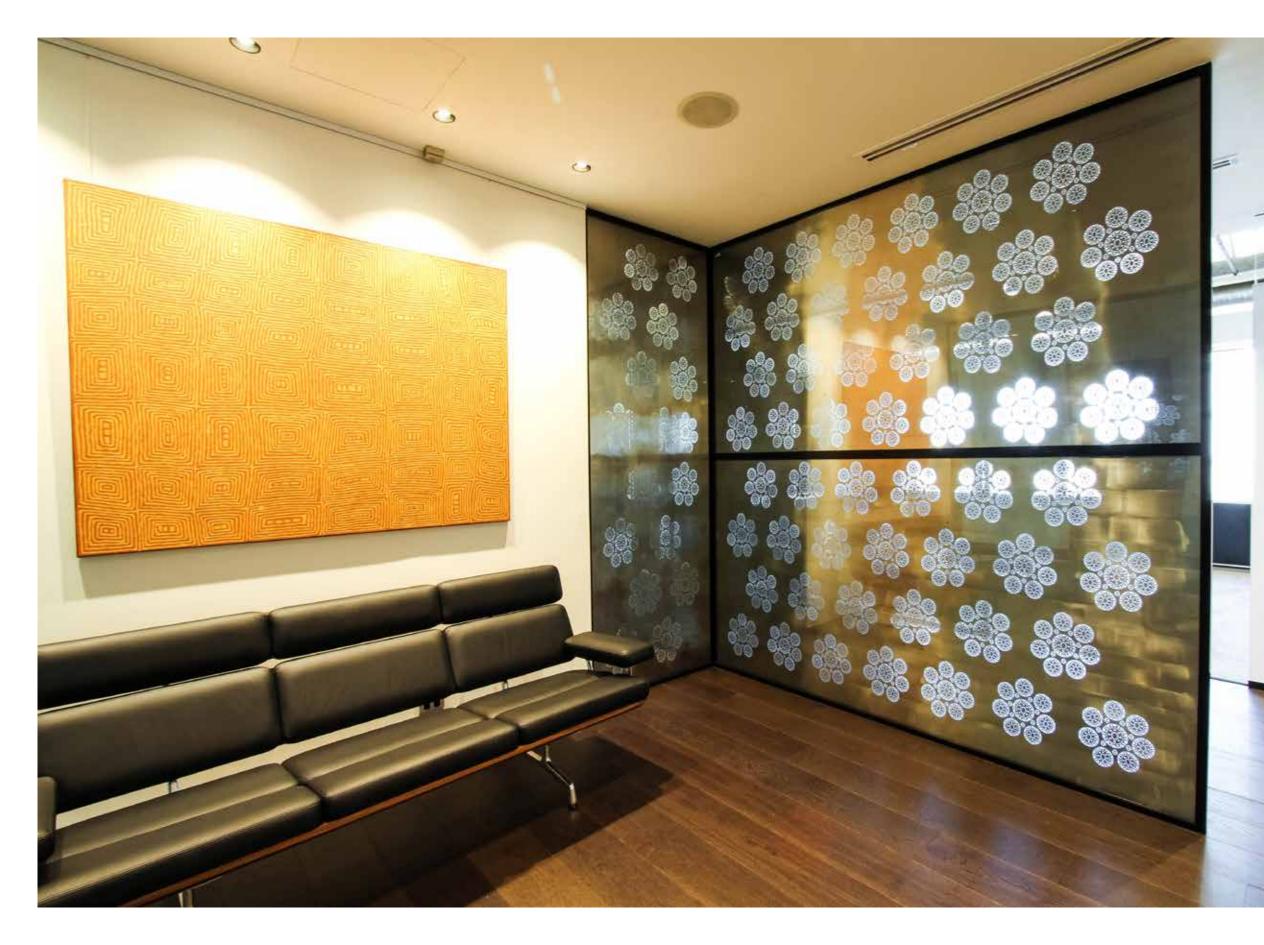

## Aesthetically Appealing

This unique designed screen is abounding with contemporary and timeless design. HCDS worked with sculptor Roger Assi to manufacture a custom made screen for one of Sydney's top high end property investment companies. The subtle design incorporates the company initials and was placed in a shape inspired by Aboriginal patterns. The limits of the laser cutter were tested to develop the smallest laser cut k letter. The screen was placed in a double glazed toughened glass and vacuum sealed for easy maintenance and astounding light penetration and reflections. The results exceeded the clients' expectations and the finished result is a beautifully eternal art piece.