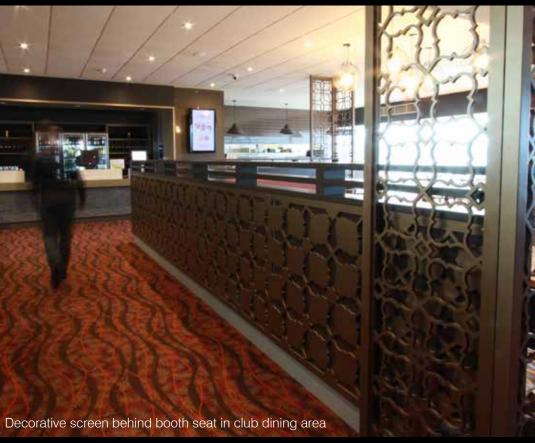

Our experience shows clubs have special screen requirements. Clubs are social communities where proper planning is paramount to its development. The design communicates directly with the organisation for functioning of the environment. Clubs display the illusion of separation, hierarchy, privacy and elegance in a seemingly secluded space. Screens are used to direct traffic, as a partition wall and structural booth seating for a dining area. Mobile screens define multiple lounge areas adhering to heritage standard. A custom lace pattern screen adorns the butane fireplace. Gaming screens in a pattern reflected in the carpet flooring comfort the punters play. Settle nuances supplied by HCDS screens.