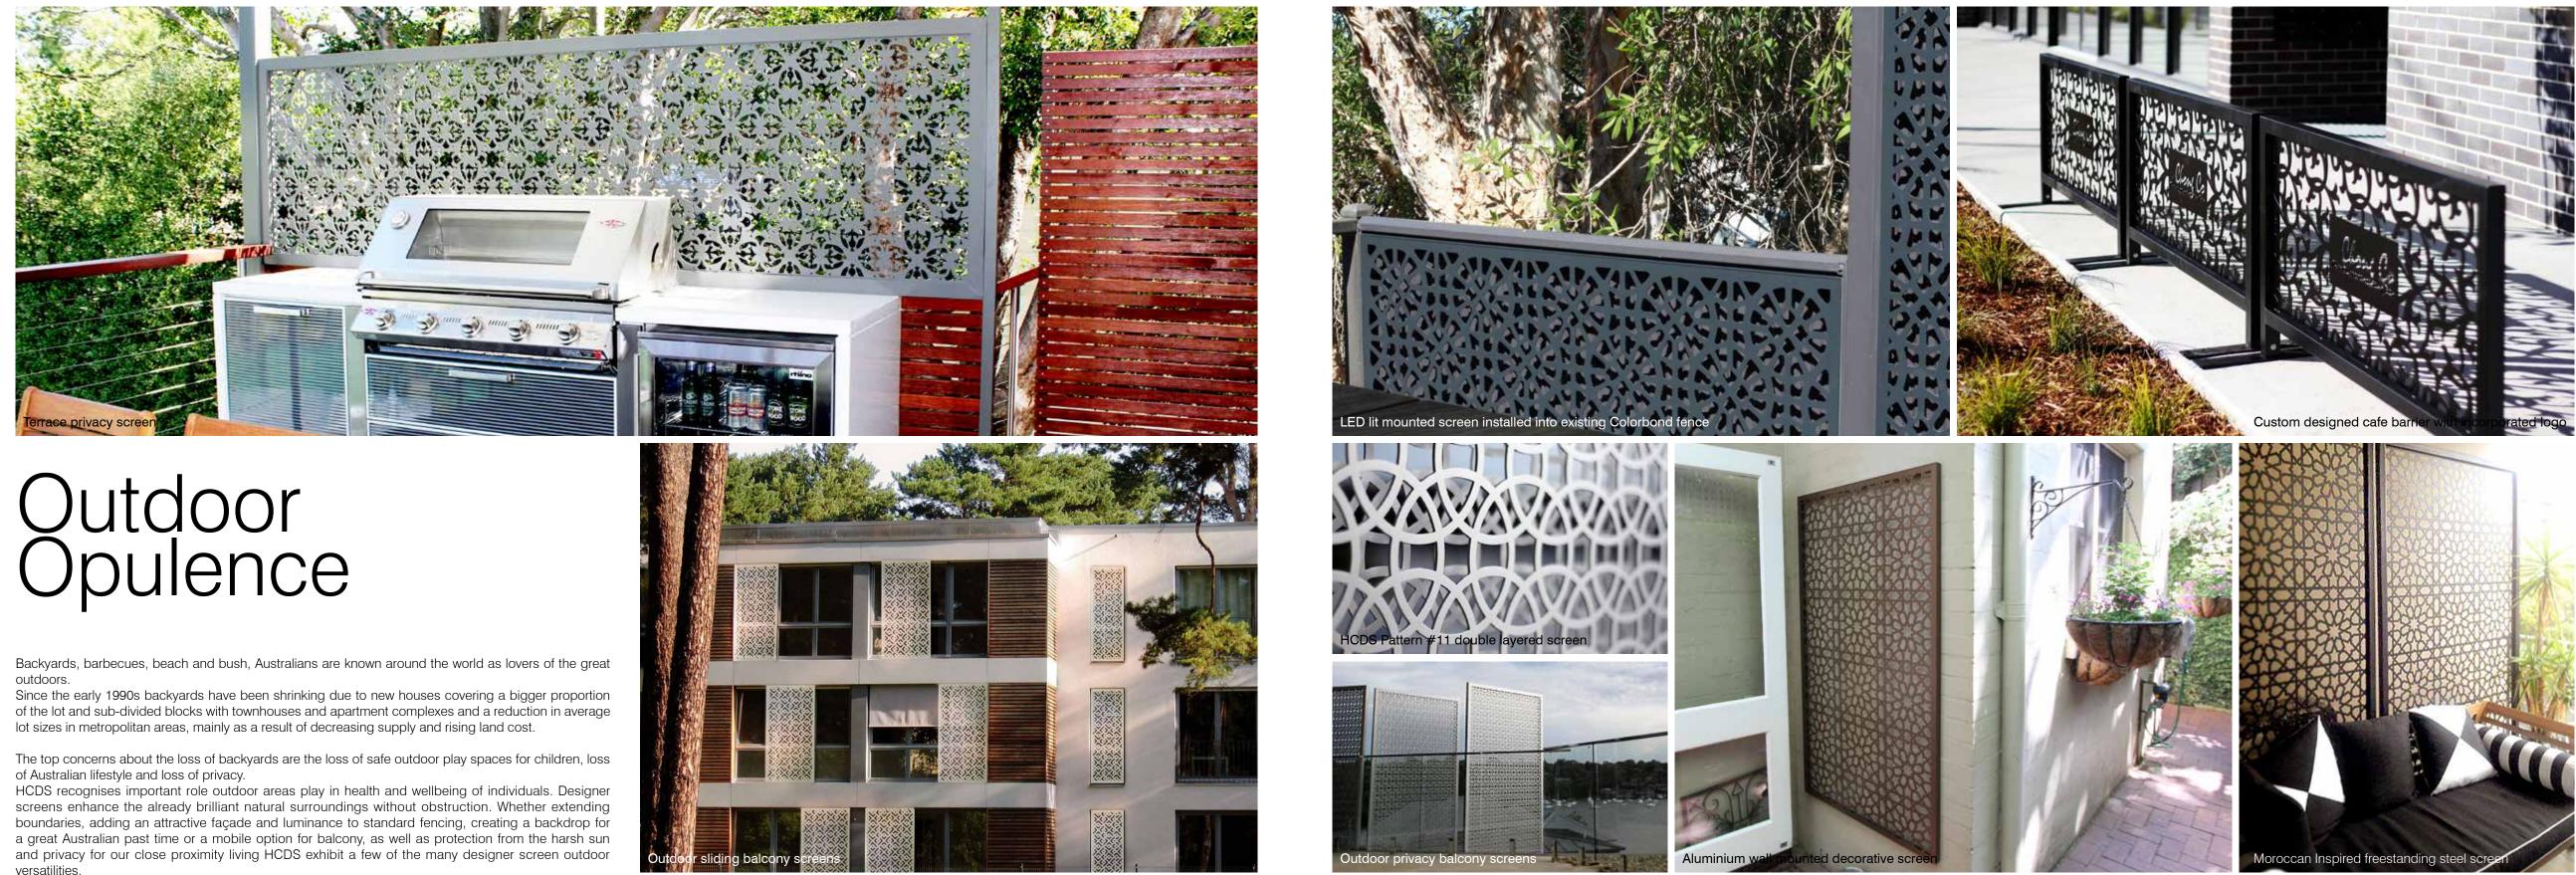

In addition to several screen design patterns, HCDS offers the ability to manufacture custom patterns to client who provide computer aided drawing or dwg files.

versatilities.