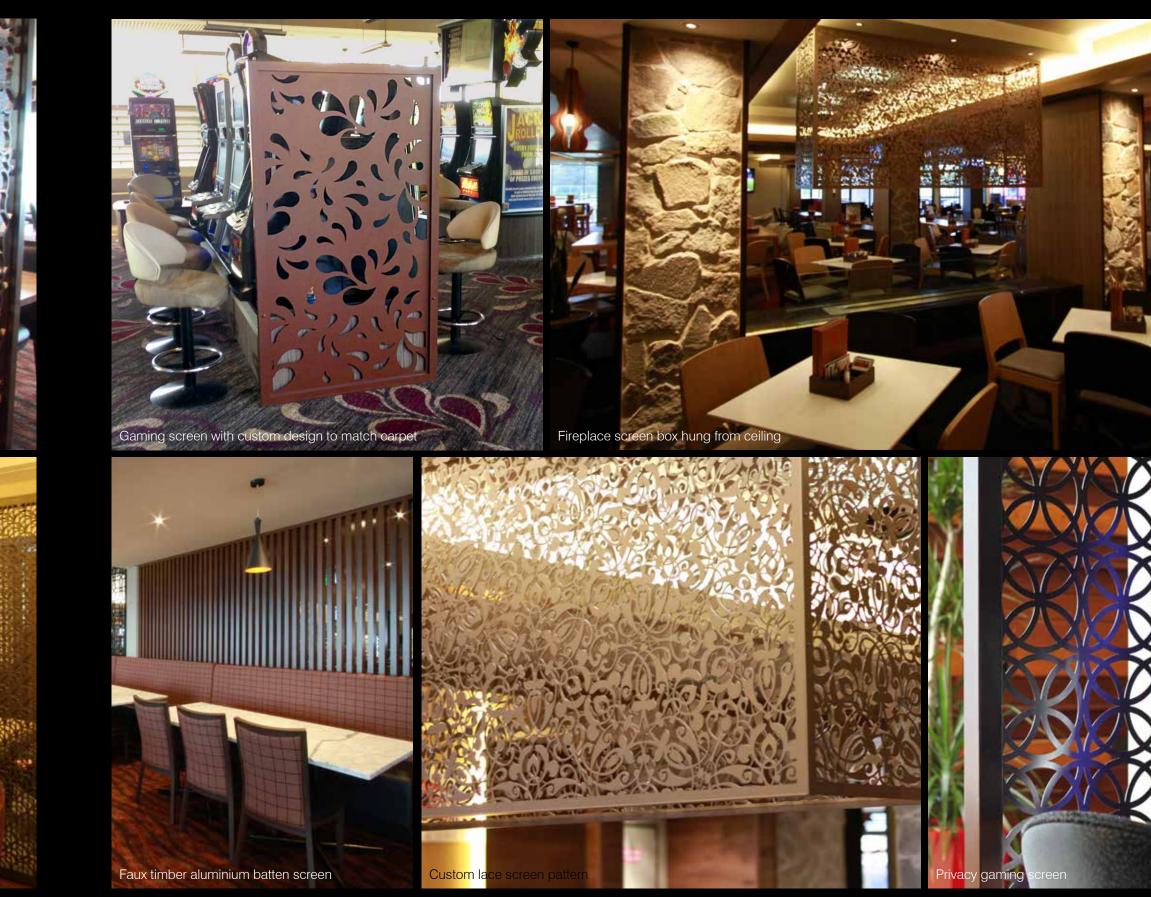

Our experience shows clubs have special screen requirements. Clubs are social communities where proper planning is paramount to its development. The design communicates directly with the organisation for functioning of the environment. Clubs display the illusion of separation, hierarchy, privacy and elegance in a seemingly secluded space. Screens are used to direct traffic, as a partition wall and structural booth seating for a dining area. Mobile screens define multiple lounge areas adhering to heritage standard. A custom lace pattern screen adorns the butane fireplace. Gaming screens in a pattern reflected in the carpet flooring comfort the punters play. Settle nuances supplied by HCDS screens.