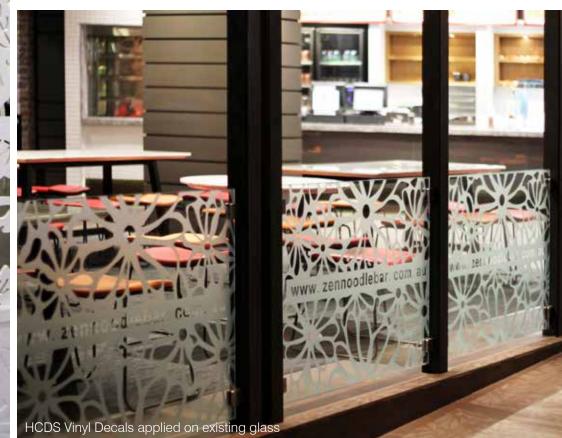

#### Cutting new pathways in design

In Order of Appearance

Diggers at The Entrance, The Entrance Mountain Palace, North Richmond Central Hotel, Sydney CBD My Season's, Westfields Burwood The Grand Pavilion, Ettalong Beach 265 Cafe, Sydney CBD Zen Noodle Bar, Penrith Warilla Bowls and Recreation Club, Warilla Epping House, Epping MHLA, Birchgrove Chong Co, Belconnen Woollahra House, Woollahra Longueville House, Longueville Russell House, Maroubra Green Peppercorn, Fairfield Hamilton Lounge, Brisbane Cabramatta RSL Club, Cabramatta Anthony Screen, Harrington Park Leichardt House, Leichardt Mulberry, Auburn HC Group, Silverwater Dolcini, Putney Kingsmede, Sydney CBD BDO by Hassell, Sydney CBD