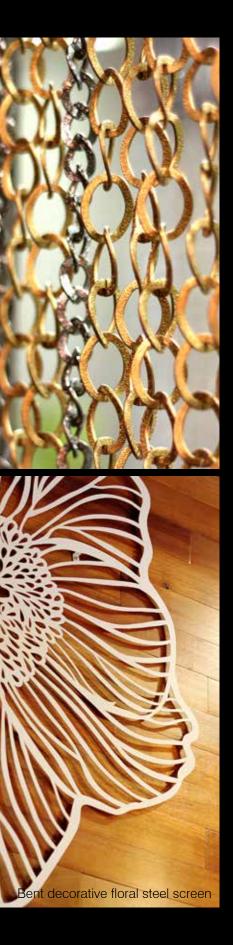

#### Layered decorative wall screen with gold powder coated steel florar patter Tailored Tealned

Bespoke, tailor-made, made-to-order, custom-made - made according to the specifications of an individual.