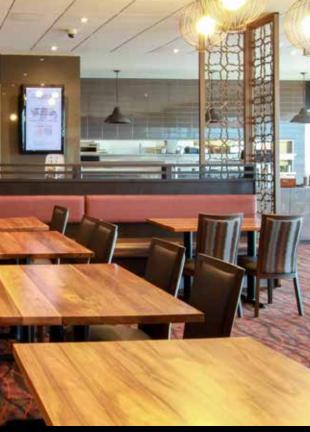

Our experience shows clubs have special screen requirements. Clubs are social communities where proper planning is paramount to its development. The design communicates directly with the organisation for functioning of the environment. Clubs display the illusion of separation, hierarchy, privacy and elegance in a seemingly secluded space. Screens are used to direct traffic, as a partition wall and structural booth seating for a dining area. Mobile screens define multiple lounge areas adhering to heritage standard. A custom lace pattern screen adorns the butane fireplace. Gaming screens in a pattern reflected in the carpet flooring comfort the punters play. Settle nuances supplied by HCDS screens.