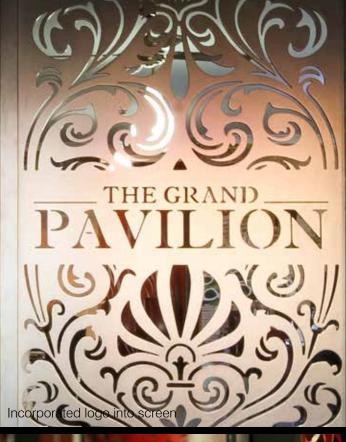

Materials include MDF, aluminium, steel, vinyl, foam and LED to create light boxes, edge lit booth seating, textured wall covering, ornamental wall covering, incorporate logos and decorative pendent lighting.