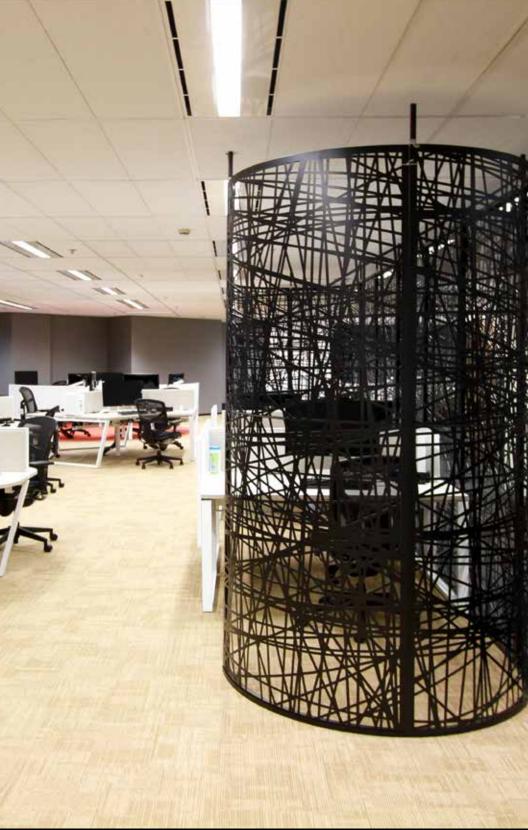

#### Pattern Paradise

A visually stimulating work environment will create enthusiastic workers. HCDS manufactured, supplied and installed several screens into one of Sydney's top accounting firms. It was vitally important that the screens will fit into the existing office space. The screens were custom made to divide the office into zones of reading areas, locker areas, and office areas. The screens are curved laser cut steel and fixed with a specially designed panel ceiling fixing system. The black powder coat finish complements and contrasts the modern office interior to create an opulent look.