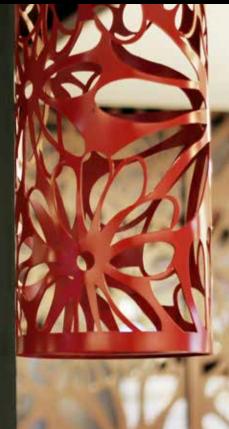

Materials include MDF, aluminium, steel, vinyl, foam and LED to create light boxes, edge lit booth seating, textured wall covering, ornamental wall covering, incorporate logos and decorative pendent lighting.