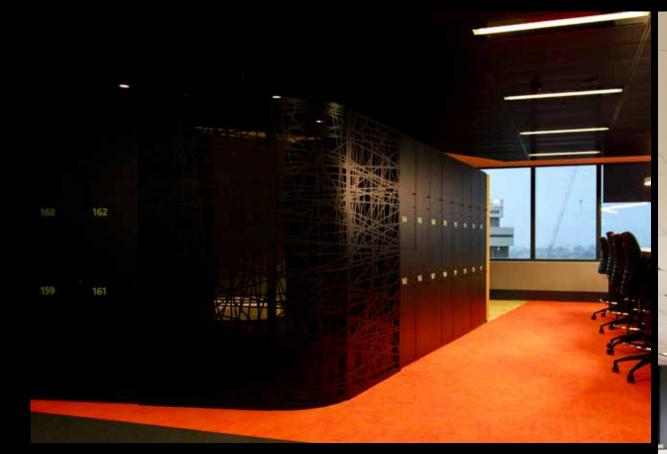

#### Pattern Paradise

A visually stimulating work environment will create enthusiastic workers. HCDS manufactured, supplied and installed several screens into one of Sydney's top accounting firms. It was vitally important that the screens will fit into the existing office space. The screens were custom made to divide the office into zones of reading areas, locker areas, and office areas. The screens are curved laser cut steel and fixed with a specially designed panel ceiling fixing system. The black powder coat finish complements and contrasts the modern office interior to create an opulent look.