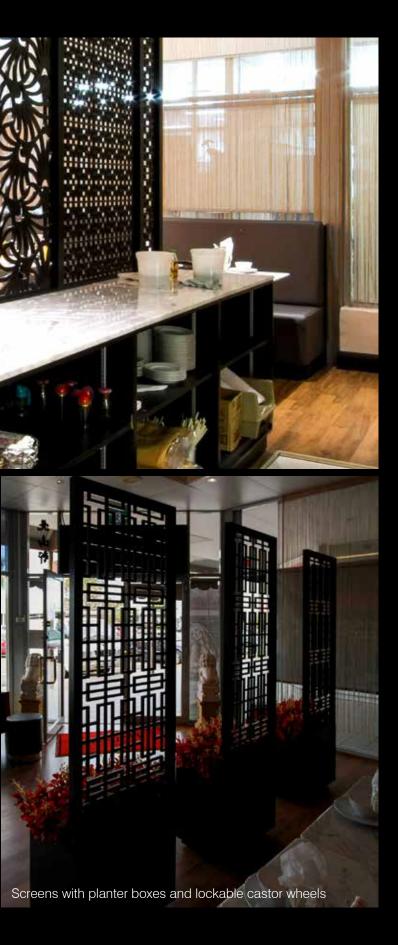

Pleasurable experiences are associated with social experiences and social drives, such as the experiences of accomplishment, recognition, and service.

HCDS Screens amalgamate both principles. Cut-through screens define spaces of open plan environments without disconnection, routered screens provide the isolated comfort or structural stability where required, and the blending both open a world of possibility. Uncovering solutions, HCDS created the customised booth seat-wall partition, restaurant service station and moveable room dividing planter boxes combining the technics.

Routered and cut through booth seating screen

1,442

#### Hip-Hospitality

Being a good host no longer applies only to accommodation. Experiences define our responsive opinions concerning atmospheres. HCDS screens have the ability to conjure ideas of exotic places through the patterns and fashion the company identity. Decorative screen dressings are set behind booth seating and bar area as wall art. Shelving incorporated into a room partition screen and topped with a Carrera marble mask the service area. Castor wheeled planter boxes move independently to determine the room size.