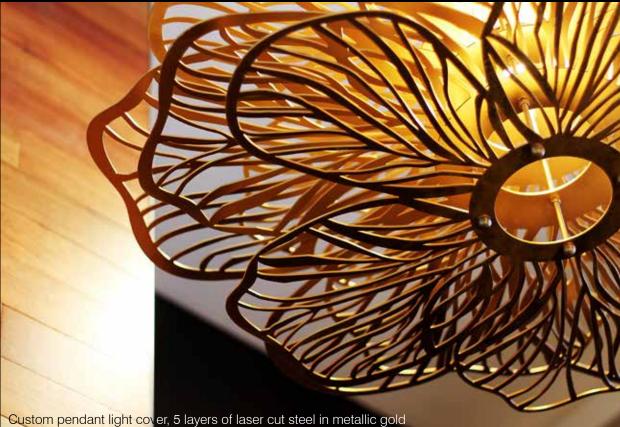

Materials include MDF, aluminium, steel, vinyl, foam and LED to create light boxes, edge lit booth seating, textured wall covering, ornamental wall covering, incorporate logos and decorative pendent lighting.