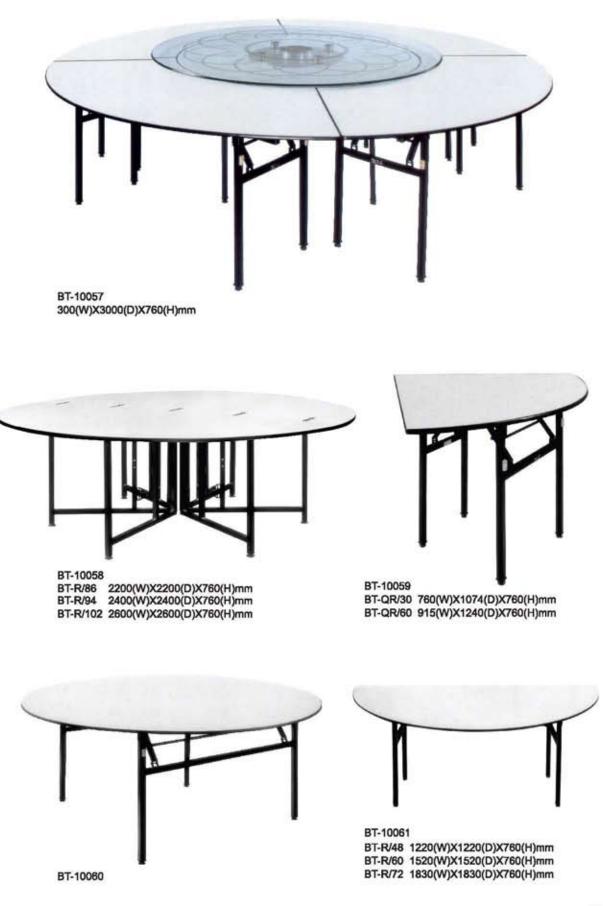

AC-10271

# 











AC-10278



















www.hccf.com.au







AC-10291





AC-10292







SC-10002



SC-10003



SC-10004











SC-10007











椅套 Chair cloth













C-10004



C-10006





## Chair cover



C-10009



C-10010



C-10011



C-10012



C-10013



C-10014



C-10015



C-10016



C-10017





C-10019



C-10020







C-10022



C-10023



C-10024



C-10025



C-10026



C-10027





C-10029



C-10030





C-10033



C-10034

C-10032



**Banquet Tables** 

www.hccf.com.au



www.hccf.com.au

#### Table top



#### Chafing dish table





BT-10053 BT-R/64 1600(W)x1600(D)x760(H)mm



BT-10054 BT-R/48 1200(W)x1200(D)x760(H)mm

97



BT-10055 BT-R/48 1200(W)x1200(D)x760(H)mm



BT-10056 BT-R/34 900(W)x900(D)x760(H)mm

#### **Banquet** table





#### Banquet table



#### www.hccf.com.au

| 60" dia. 8-10 persons<br>66" dia. 10 persons<br>72" dia. 10-12 persons |                                                                                                | $\frac{1}{21} \frac{1}{21} \frac{1}{21} \frac{1}{1} \frac{1}{1} = \frac{1}{1} \frac{1}{1}$ |                                                       |                                                    |  |
|------------------------------------------------------------------------|------------------------------------------------------------------------------------------------|--------------------------------------------------------------------------------------------------------------------------------------------------------------------------------------------------------------