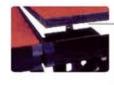

#### Mobile stage

Loosen the screws, deck surface will be automatically bounced up.

Tri-Height legs can be set at your own choice.

At the end of closing the mobile stage.Must make sure to push the 2 haif panels against each other, in assuring the slip functions correctly.