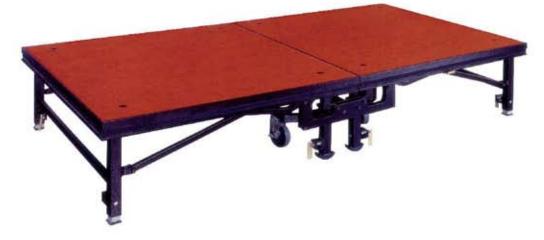

#### Mobile stage

Loosen the screws, deck surface will be automatically bounced up.

Tri-Height legs can be set at your own choice.

At the end of closing the mobile stage.Must make sure to push the 2 haif panels against each other, in assuring the slip functions correctly.

Tri-Height Mobile stage can be adjusted into 3different heights,meets the requirement needs on different functions,banquets and fashion shows. The stage surface has reversible decks.Providing options for both hard surface to choose with.