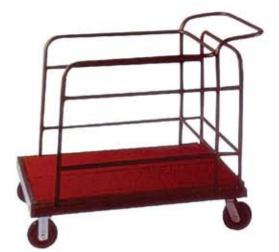

BTT-10001 910(W)X1870(D)X1130(H)mm

TTT

BTT-10003 640(W)X1200(D)X1280(H)mm

BTT-10005 55(W)X1010(D)X1920(H)mm

Trolley

**HC FURNITURE** 

Commercial Furniture www.hccf.com.au

**HCDS** 