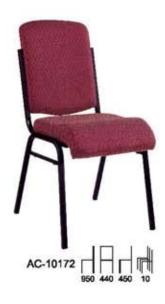

air
- 74 Classical aluminum chair series
- 84 Classical steel chair series



- 88 Chair cover
- 91 Table base
- 96 Lazy susan
- 97 Table top&Chafing dish table
- 98 Banquet table
- 101 Mobile stage
- 101 Folding screen
- 101 Dancing floor
- 103 Trolley





www.hccf.com.au









































AC-10019

































































AC-10060



AC-10062



















AC-10072 480 480

AC-10073

www.hccf.com.au

















AC-10080



AC-10081











AC-10084



AC-10085





AC-10086



AC-10087







AC-10088







































www.hccf.com.au



www.hccf.com.au



AC-10124





AC-10123















AC-10127



www.hccf.com.au









AC-10146







AC-10149





AC-10147



















































AC-10176



AC-10179

























AC-10190

















www.hccf.com.au









AC10200















AC-10207













AC-10213 H H H























































## 







L



61











www.hccf.com.au





































B-10023



B-10021





www.hccf.com.au





























## 





















www.hccf.com.au



D-10002







D-10004



D-10005







D-10007

## 

























































AC-10270

AC-10271

# 











AC-10278



















www.hccf.com.au







AC-10291





AC-10292







SC-10002



SC-10003



SC-10004











SC-10007











椅套 Chair cloth













C-10004



C-10006





## Chair cover



C-10