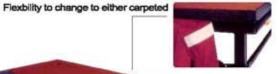

Tri-Height Mobile stage can be adjusted into 3different heights,meets the requirement needs on different functions,banquets and fashion shows. The stage surface has reversible decks.Providing options for both hard surface to choose with.