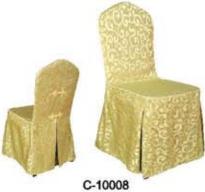

47



















































AC-10176



AC-10179

























AC-10190

















www.hccf.com.au









AC10200















AC-10207













AC-10213 H H H























































## 







L



61











www.hccf.com.au





































B-10023



B-10021





www.hccf.com.au





























## 





















www.hccf.com.au



D-10002







D-10004



D-10005







D-10007

## 

























































AC-10270

AC-10271

# 











AC-10278



















www.hccf.com.au







AC-10291





AC-10292







SC-10002



SC-10003



SC-10004











SC-10007











椅套 Chair cloth













C-10004



C-10006





## Chair cover



C-10009



C-10010



C-10011



C-10012



C-10013



C-10014



C-10015



C-10016



C-10017





C-10019



C-10020







C-10022



C-10023



C-10024



C-10025



C-10026



C-10027





C-10029



C-10030





C-10033



C-10034

C-10032



**Banquet Tables** 

www.hccf.com.au



www.hccf.com.au

#### Table top



#### Chafing dish table





BT-10053 BT-R/64 1600(W)x1600(D)x760(H)mm



BT-10054 BT-R/48 1200(W)x1200(D)x760(H)mm

97



BT-10055 BT-R/48 1200(W)x1200(D)x760(H)mm



BT-10056 BT-R/34 900(W)x900(D)x760(H)mm

#### **Banquet** table





#### Banquet table



#### www.hccf.com.au

| 60" dia. 8-10 persons<br>66" dia. 10 persons<br>72" dia. 10-12 persons |                                                                                                |