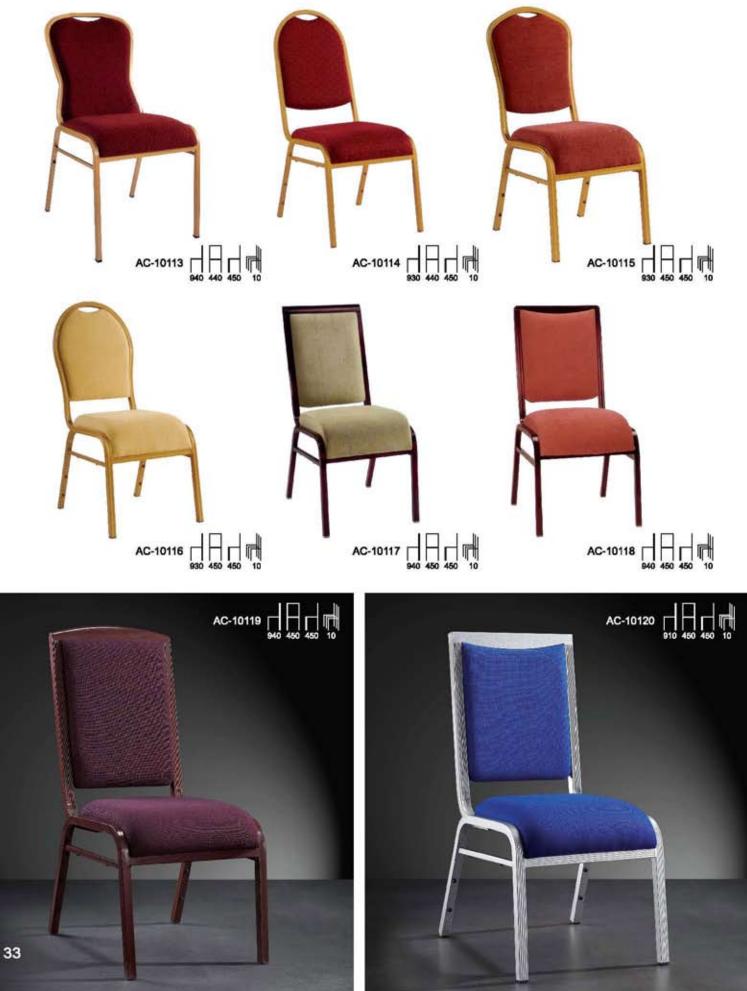

n back chair series
- 43 Shaped sponge chair series
- 46 Arm chair series
- 51 Chiavari chair
- 59 Sofa chair series
- 70 Leather chair series
- 73 Writing table chair & Baby chair
- 74 Classical aluminum chair series
- 84 Classical steel chair series



- 88 Chair cover
- 91 Table base
- 96 Lazy susan
- 97 Table top&Chafing dish table
- 98 Banquet table
- 101 Mobile stage
- 101 Folding screen
- 101 Dancing floor
- 103 Trolley





www.hccf.com.au









































AC-10019

































































AC-10060



AC-10062



















AC-10072 480 480

AC-10073

www.hccf.com.au

















AC-10080



AC-10081











AC-10084



AC-10085





AC-10086



AC-10087







AC-10088







































www.hccf.com.au



www.hccf.com.au



AC-10124





AC-10123















AC-10127



www.hccf.com.au









AC-10146







AC-10149





AC-10147



















































AC-10176



AC-10179

























AC-10190

















www.hccf.com.au









AC10200















AC-10207













AC-10213 H H H























































## 







L



61











www.hccf.com.au





































B-10023



B-10021





www.hccf.com.au





























## 





















www.hccf.com.au



D-10002







D-10004



D-10005







D-10007

## 

























































AC-10270

AC-10271

# 











AC-10278



















www.hccf.com.a