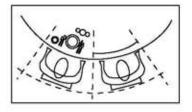

#### www.hccf.com.au

| 60" dia. 8-10 persons<br>66" dia. 10 persons<br>72" dia. 10-12 persons |                                                                                                | $\frac{1}{21} \frac{1}{21} \frac{1}{21} \frac{1}{1} \frac{1}{1} = \frac{1}{1} \frac{1}{1}$ |                                                       |                                                    |  |
|------------------------------------------------------------------------|------------------------------------------------------------------------------------------------|--------------------------------------------------------------------------------------------------------------------------------------------------------------------------------------------------------------------------------------------------------------------------------------------------------------------------------------------------------------------------------------------------------------------------------------------------------------------------------------------------------------------------------------------------------------------------------------------------------------------------------------------------------------------------------------------------------------------------------------------------------------------------------------------------------------------------------------------------------------------------------------------------------------------------------------------------------------------------------------------------------------------------------------------------------------------------------------------------------------------------------------------------------------------------------------------------------------------------------------------------------------------------------------------------------------------------------------------------------------------------------------------------------------------------------------------------------------------------------------------------------------------------------------------------------------------------------------------------------------------------------------------------------------------------------------------------------------------------------------------------------------------------------------------------------------------------------------------------------------------------------------------------------------------------------------------------------------------------------------------------------------------------------------------------------------------------------------------------------------------------------------------------------------------------------------------------------------------------------------------------------------------------------------------------------------------------------------------------------------------------------------------------------------------------------------------------------------------------------------------------------------------------------------------------------------------------------------------------------------------------------------------------------------------------------------------------------------------------------------------------------------------------------------------------------------------------------------------------------------------------------------------------------------------------------------------------------------------------------------------------------------------------------------------------------------------------------------------------------------------------------------------------------------------------------------------|-------------------------------------------------------|----------------------------------------------------|--|
| 088888                                                                 | ESCRIPTION<br>conter<br>second annuluis<br>third annuluis<br>fourth annuluis<br>fifth annuluis | 12persons<br>24persons<br>36persons<br>48persons<br>80persons                                                                                                                                                                                                                                                                                                                                                                                                                                                                                                                                                                                                                                                                                                                                                                                                                                                                                                                                                                                                                                                                                                                                                                                                                                                                                                                                                                                                                                                                                                                                                                                                                                                                                                                                                                                                                                                                                                                                                                                                                                                                                                                                                                                                                                                                                                                                                                                                                                                                                                                                                                                                                                                                                                                                                                                                                                                                                                                                                                                                                                                                                                                              | l table<br>4 table<br>8 table<br>10 table<br>12 table | \$ 72*<br>\$ 144*<br>\$ 216*<br>\$ 288*<br>\$ 360* |  |

| 6               |                                                                                                                                                   |
|-----------------|---------------------------------------------------------------------------------------------------------------------------------------------------|
| is<br>Is<br>Ons | TO KNOW THE SIZE OF THE BANQUET ROUND<br>TABLE YOU NEED. ASSUME 21"SPACE FOR<br>EACH GERSON, PLEASE USE THE POLLOWING<br>PORMULA FOR CALCULATION. |