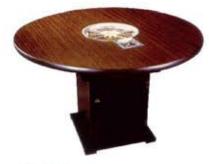

# 





















www.hccf.com.au



D-10002







D-10004



D-10005







D-10007

## 

























































AC-10270

AC-10271

# 











AC-10278



















www.hccf.com.au







AC-10291





AC-10292







SC-10002



SC-10003



SC-10004











SC-10007











椅套 Chair cloth













C-10004



C-10006





## Chair cover



C-10009



C-10010



C-10011



C-10012



C-10013



C-10014



C-10015



C-10016



C-10017





C-10019



C-10020







C-10022



C-10023



C-10024



C-10025



C-10026



C-10027





C-10029



C-10030





C-10033



C-10034

C-10032



**Banquet Tables** 

www.hccf.com.au



www.hccf.com.au

#### Table top



#### Chafing dish table





BT-10053 BT-R/64 1600(W)x1600(D)x760(H)mm



BT-10054 BT-R/48 1200(W)x1200(D)x760(H)mm

97



BT-10055 BT-R/48 1200(W)x1200(D)x760(H)mm



BT-10056 BT-R/34 900(W)x900(D)x760(H)mm

#### **Banquet** table





#### Banquet table



#### www.hccf.com.au

| 60" dia. 8-10 persons<br>66" dia. 10 persons<br>72" dia. 10-12 persons |                                                                                                | $\frac{1}{21} \frac{1}{21} \frac{1}{21} \frac{1}{1} \frac{1}{1} = \frac{1}{1} \frac{1}{1}$ |                                                       |                                                    |  |
|------------------------------------------------------------------------|------------------------------------------------------------------------------------------------|-------------------------------------------