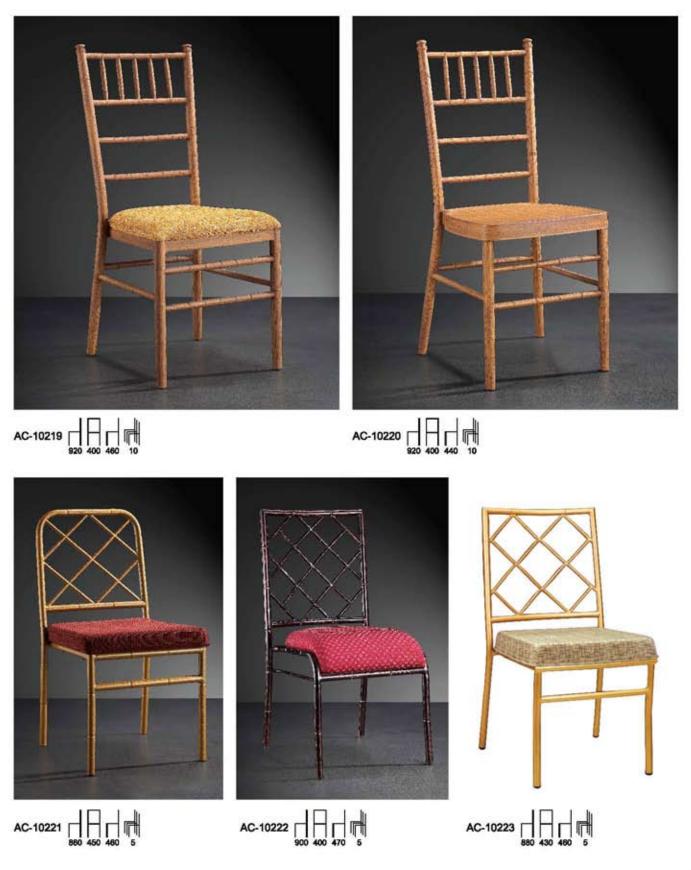

- 101 Folding screen
- 101 Dancing floor
- 103 Trolley





www.hccf.com.au









































AC-10019

































































AC-10060



AC-10062



















AC-10072 480 480

AC-10073

www.hccf.com.au

















AC-10080



AC-10081











AC-10084



AC-10085





AC-10086



AC-10087







AC-10088







































www.hccf.com.au



www.hccf.com.au



AC-10124





AC-10123















AC-10127



www.hccf.com.au









AC-10146







AC-10149





AC-10147



















































AC-10176



AC-10179

























AC-10190

















www.hccf.com.au









AC10200















AC-10207













AC-10213 H H H























































## 







L



61











www.hccf.com.au





































B-10023



B-10021





www.hccf.com.au





























## 





















www.hccf.com.au



D-10002







D-10004



D-10005







D-10007

## 

























































AC-10270

AC-10271

# 











AC-10278



















www.hccf.com.au







AC-10291





AC-10292







SC-10002



SC-10003



SC-10004











SC-10007











椅套 Chair cloth













C-10004



C-10006





## Chair cover



C-10009



C-10010



C-10011



C-10012



C-10013



C-10014



C-10015



C-10016



C-10017





C-10019



C-10020







C-10022



C-10023



C-10024



C-10025



C-10026



C-10027





C-10029