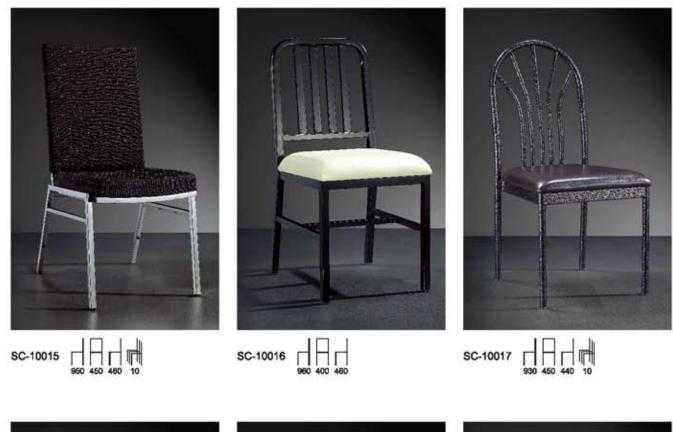

com.au









AC-10146







AC-10149





AC-10147



















































AC-10176



AC-10179

























AC-10190

















www.hccf.com.au









AC10200















AC-10207













AC-10213 H H H























































## 







L



61











www.hccf.com.au





































B-10023



B-10021





www.hccf.com.au





























## 





















www.hccf.com.au



D-10002







D-10004



D-10005







D-10007

## 

























































AC-10270

AC-10271

# 











AC-10278



















www.hccf.com.au







AC-10291





AC-10292







SC-10002



SC-10003



SC-10004











SC-10007











椅套 Chair cloth













C-10004



C-10006





## Chair cover



C-10009



C-10010



C-10011



C-10012



C-10013



C-10014



C-10015



C-10016



C-10017





C-10019



C-10020







C-10022



C-10023



C-10024



C-10025



C-10026



C-10027





C-10029



C-10030





C-10033



C-10034

C-10032



**Banquet Tables** 

www.hccf.com.au



www.hccf.com.au

#### Table top



#### Chafing dish table





BT-10053 BT-R/64 1600(W)x1600(D)x760(H)mm



BT-10054 BT-R/48 1200(W)x1200(D)x760(H)mm

97



BT-10055 BT-R/48 1200(W)x1200(D)x760(H)mm



BT-10056 BT-R/34 900(W)x900(D)x760(H)mm

#### **Banquet** table





#### Banquet table



#### www.hccf.com.au

| 60" dia. 8-10 persons<br>66" dia. 10 persons<br>72" dia. 10-12 persons |