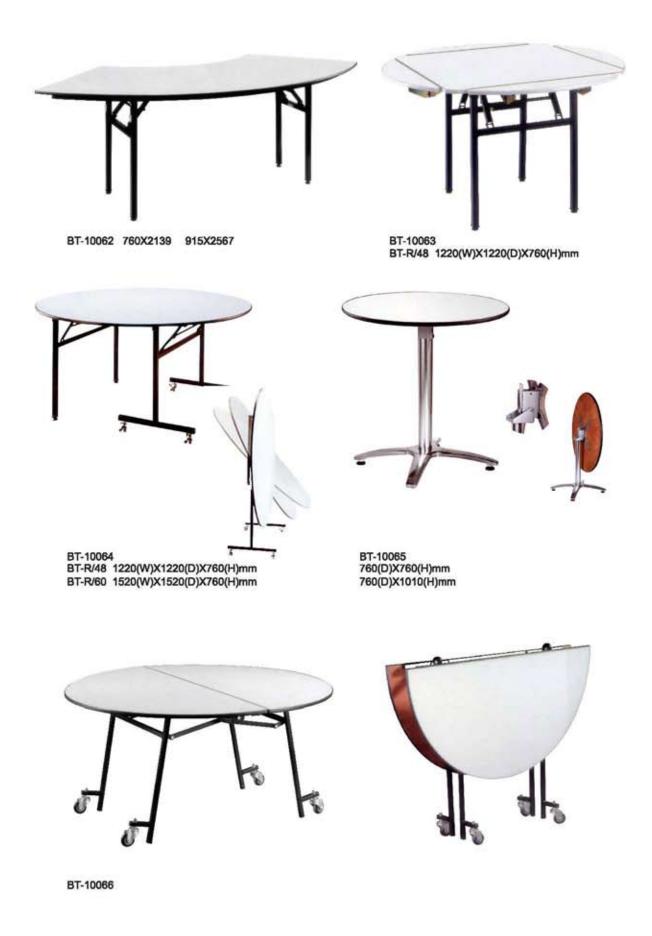

AC-10278



















www.hccf.com.au







AC-10291





AC-10292







SC-10002



SC-10003



SC-10004











SC-10007











椅套 Chair cloth













C-10004



C-10006





## Chair cover



C-10009



C-10010



C-10011



C-10012



C-10013



C-10014



C-10015



C-10016



C-10017





C-10019



C-10020







C-10022



C-10023



C-10024



C-10025



C-10026



C-10027





C-10029



C-10030





C-10033



C-10034

C-10032



**Banquet Tables** 

www.hccf.com.au



www.hccf.com.au

#### Table top



#### Chafing dish table





BT-10053 BT-R/64 1600(W)x1600(D)x760(H)mm



BT-10054 BT-R/48 1200(W)x1200(D)x760(H)mm

97



BT-10055 BT-R/48 1200(W)x1200(D)x760(H)mm



BT-10056 BT-R/34 900(W)x900(D)x760(H)mm

#### **Banquet** table





#### Banquet table



#### www.hccf.com.au

| 60" dia. 8-10 persons<br>66" dia. 10 persons<br>72" dia. 10-12 persons |                                                                                                | $\frac{1}{21} \frac{1}{21} \frac{1}{21} \frac{1}{1} \frac{1}{1} = \frac{1}{1} \frac{1}{1}$ |                                                       |                                                    |  |
|------------------------------------------------------------------------|------------------------------------------------------------------------------------------------|------------------------------------------------------------------------------------------------------------------------------------------------------------------------------------------------------------------------------------