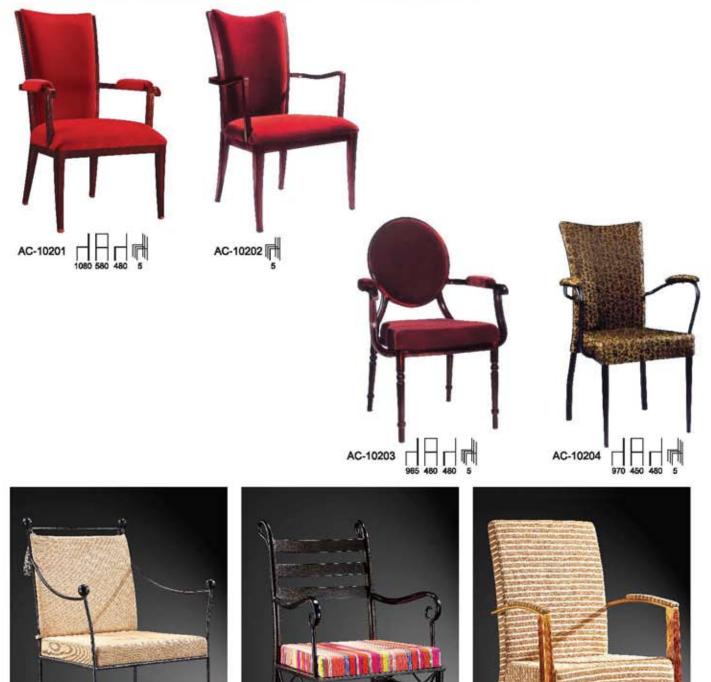

Chafing dish table
- 98 Banquet table
- 101 Mobile stage
- 101 Folding screen
- 101 Dancing floor
- 103 Trolley





www.hccf.com.au









































AC-10019

































































AC-10060



AC-10062



















AC-10072 480 480

AC-10073

www.hccf.com.au

















AC-10080



AC-10081











AC-10084



AC-10085





AC-10086



AC-10087







AC-10088







































www.hccf.com.au



www.hccf.com.au



AC-10124





AC-10123















AC-10127



www.hccf.com.au









AC-10146







AC-10149





AC-10147



















































AC-10176



AC-10179

























AC-10190

















www.hccf.com.au









AC10200















AC-10207













AC-10213 H H H























































## 







L



61











www.hccf.com.au





































B-10023



B-10021





www.hccf.com.au





























## 





















www.hccf.com.au



D-10002







D-10004



D-10005







D-10007

## 

























































AC-10270

AC-10271

# 











AC-10278



















www.hccf.com.au







AC-10291





AC-10292







SC-10002



SC-10003



SC-10004











SC-10007











椅套 Chair cloth













C-10004



C-10006





## Chair cover



C-10009



C-10010



C-10011



C-10012



C-10013



C-10014



C-10015



C-10016



C-10017





C-10019



C-10020







C-10022



C-10023