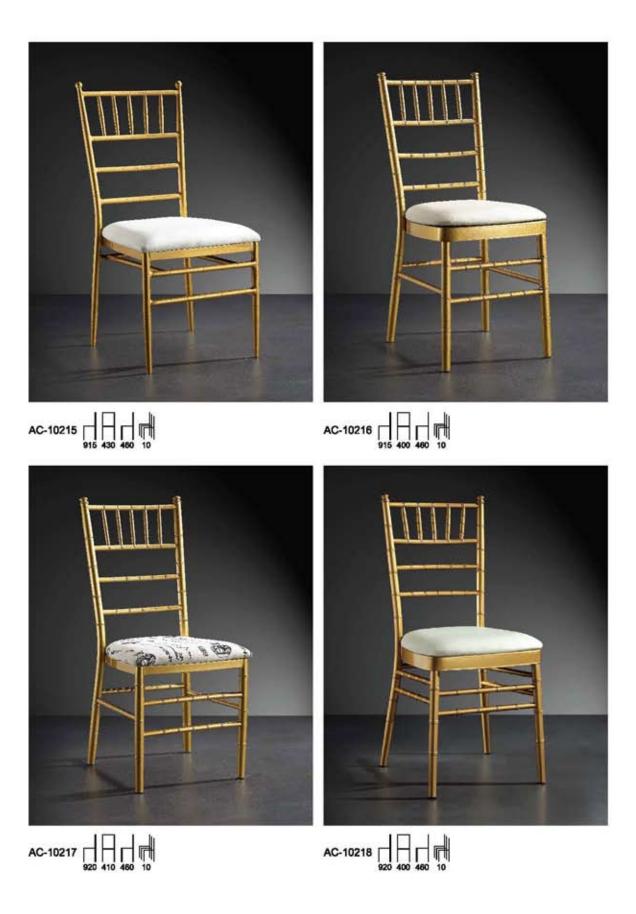

stage
- 101 Folding screen
- 101 Dancing floor
- 103 Trolley





www.hccf.com.au









































AC-10019

































































AC-10060



AC-10062



















AC-10072 480 480

AC-10073

www.hccf.com.au

















AC-10080



AC-10081











AC-10084



AC-10085





AC-10086



AC-10087







AC-10088







































www.hccf.com.au



www.hccf.com.au



AC-10124





AC-10123















AC-10127



www.hccf.com.au









AC-10146







AC-10149





AC-10147



















































AC-10176



AC-10179

























AC-10190

















www.hccf.com.au









AC10200















AC-10207













AC-10213 H H H























































## 







L



61











www.hccf.com.au





































B-10023



B-10021





www.hccf.com.au





























## 





















www.hccf.com.au



D-10002







D-10004



D-10005







D-10007

## 

























































AC-10270

AC-10271

# 











AC-10278



















www.hccf.com.au







AC-10291





AC-10292







SC-10002



SC-10003



SC-10004











SC-10007











椅套 Chair cloth













C-10004



C-10006





## Chair cover



C-10009



C-10010



C-10011



C-10012



C-10013



C-10014



C-10015



C-10016



C-10017





C-10019



C-10020







C-10022



C-10023



C-10024



C-10025



C-10026



C-10027





C