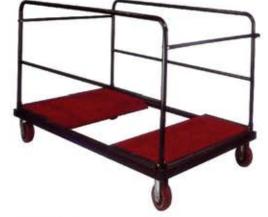

BTT-10001 910(W)X1870(D)X1130(H)mm

TTT

BTT-10003 640(W)X1200(D)X1280(H)mm

BTT-10005 55(W)X1010(D)X1920(H)mm

Trolley

**HC FURNITURE** 

Commercial Furniture www.hccf.com.au

**HCDS** 