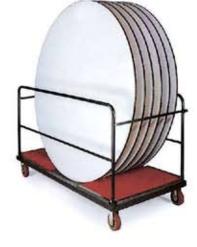

BTT-10001 910(W)X1870(D)X1130(H)mm

TTT

BTT-10003 640(W)X1200(D)X1280(H)mm

BTT-10005 55(W)X1010(D)X1920(H)mm

Trolley

**HC FURNITURE** 

Commercial Furniture www.hccf.com.au

**HCDS** 