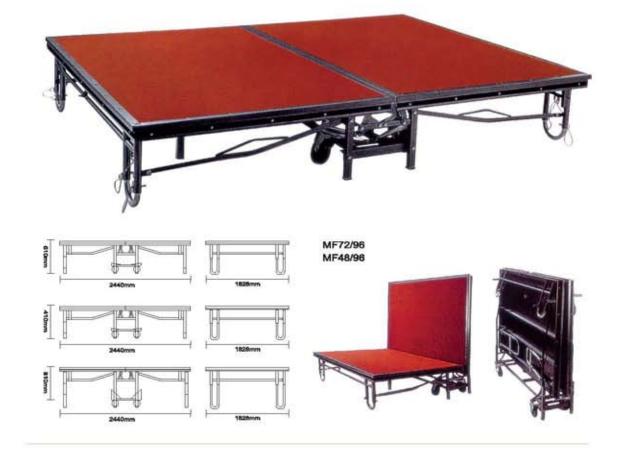

#### Mobile stage

#### Mobile stage

Loosen the screws, deck surface will be automatically bounced up.

Tri-Height legs can be set at your own choice.

At the end of closing the mobile stage.Must make sure to push the 2 haif panels against each other, in assuring the slip functions correctly.

#### MS-D Tri-Height Stange Specifications

|      | LxW                | н                        |
|------|--------------------|--------------------------|
| MS-D | 6'x8'(183cmx244cm) | 18"/24"/30" (46/61/76cm) |
| MS-D | 6'x8'(183cmx244cm) | 24"/30"/36"(61/76/91cm)  |
| MS-D | 6'x8'(183cmx244cm) | 30"/36"/42"(76/91/107cm) |
| MS-D | 4'x8'(122cmx244cm) | 12"/18" (631/946cm)      |
| MS-D | 4'x8'(122cmx244cm) | 18"/24"/30" (46/61/76cm) |
| MS-D | 4'x8'(122cmx244cm) | 24"/30"/38"(61/76/91cm)  |
| MS-D | 4'x8'(122cmx244cm) | 30"/36"/42"(76/91/107cm) |

Tri-Height Mobile stage can be adjusted into 3different heights,meets the requirement needs on different functions,banquets and fashion shows. The stage surface has reversible decks.Providing options for both hard surface to choose with.