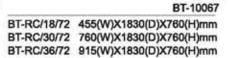

#### LAY OUT OF TABLE COMBINATION

Folding method

BT-10067A BT-RC/18/72-B 455(W)X1830(D)X760(H)mm BT-RC/30/72-B 760(W)X1830(D)X760(H)mm BT-RC/36/72-B 915(W)X1830(D)X760(H)mm

BT-RC/18/72-B 455(W)X1830(D)X760(H)mm