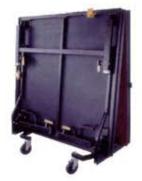

#### Mobile stage

Loosen the screws, deck surface will be automatically bounced up.

Tri-Height legs can be set at your own choice.

At the end of closing the mobile stage.Must make sure to push the 2 haif panels against each other, in assuring the slip functions correctly.