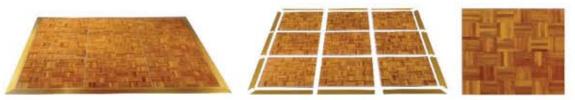

|
|-----------------|---------------------------------------------------------------------------------------------------------------------------------------------------|
| is<br>Is<br>Ons | TO KNOW THE SIZE OF THE BANQUET ROUND<br>TABLE YOU NEED. ASSUME 21"SPACE FOR<br>EACH GERSON, PLEASE USE THE POLLOWING<br>PORMULA FOR CALCULATION. |

RECOMMENDED TABLE SIZE AND CAPACITY



100

**ED** 



#### LAY OUT OF TABLE COMBINATION



Folding method

BT-10067A BT-RC/18/72-B 455(W)X1830(D)X760(H)mm BT-RC/30/72-B 760(W)X1830(D)X760(H)mm BT-RC/36/72-B 915(W)X1830(D)X760(H)mm









BT-RC/18/72-B 455(W)X1830(D)X760(H)mm



BT-10068



#### Mobile stage



#### Folding screen



MS-030 2700(D)X2000(H)mm



MS-029 1800(D)X1800(H)mm



MS-031 2740(D)X2000(H)mm

### Dancing floor







#### Mobile stage



Loosen the screws, deck surface will be automatically bounced up.



Tri-Height legs can be set at your own choice.

At the end of closing the mobile stage.Must make sure to push the 2 haif panels against each other, in assuring the slip functions correctly.



#### MS-D Tri-Height Stange Specifications

|      | LxW                | н                        |
|------|--------------------|--------------------------|
| MS-D | 6'x8'(183cmx244cm) | 18"/24"/30" (46/61/76cm) |
| MS-D | 6'x8'(183cmx244cm) | 24"/30"/36"(61/76/91cm)  |
| MS-D | 6'x8'(183cmx244cm) | 30"/36"/42"(76/91/107cm) |
| MS-D | 4'x8'(122cmx244cm) | 12"/18" (631/946cm)      |
| MS-D | 4'x8'(122cmx244cm) | 18"/24"/30" (46/61/76cm) |
| MS-D | 4'x8'(122cmx244cm) | 24"/30"/38"(61/76/91cm)  |
| MS-D | 4'