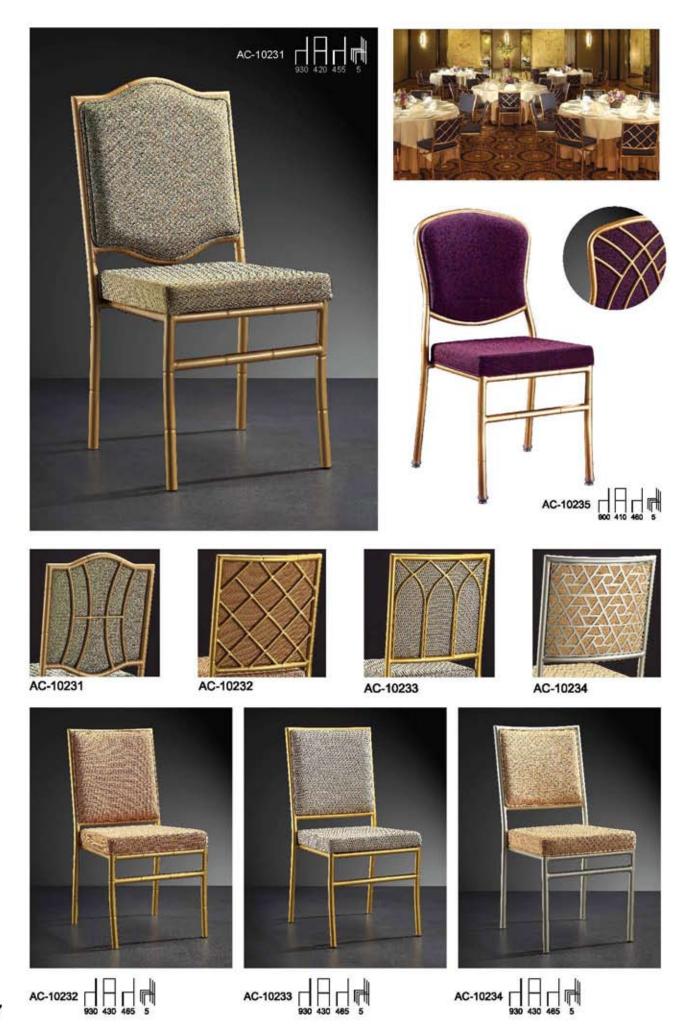

een
- 101 Dancing floor
- 103 Trolley





www.hccf.com.au









































AC-10019

































































AC-10060



AC-10062



















AC-10072 480 480

AC-10073

www.hccf.com.au

















AC-10080



AC-10081











AC-10084



AC-10085





AC-10086



AC-10087







AC-10088







































www.hccf.com.au



www.hccf.com.au



AC-10124





AC-10123















AC-10127



www.hccf.com.au









AC-10146







AC-10149





AC-10147



















































AC-10176



AC-10179

























AC-10190

















www.hccf.com.au









AC10200















AC-10207













AC-10213 H H H























































## 







L



61











www.hccf.com.au





































B-10023



B-10021





www.hccf.com.au





























## 





















www.hccf.com.au



D-10002







D-10004



D-10005







D-10007

## 

























































AC-10270

AC-10271

# 











AC-10278



















www.hccf.com.au







AC-10291





AC-10292







SC-10002



SC-10003



SC-10004











SC-10007











椅套 Chair cloth













C-10004



C-10006





## Chair cover



C-10009



C-10010



C-10011



C-10012



C-10013



C-10014



C-10015



C-10016



C-10017





C-10019



C-10020







C-10022



C-10023



C-10024



C-10025



C-10026



C-10027





C-10029



C-10030





C