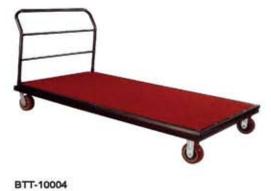

BTT-10001 910(W)X1870(D)X1130(H)mm

TTT

BTT-10003 640(W)X1200(D)X1280(H)mm

BTT-10005 55(W)X1010(D)X1920(H)mm

Trolley

**HC FURNITURE** 

Commercial Furniture www.hccf.com.au

**HCDS** 