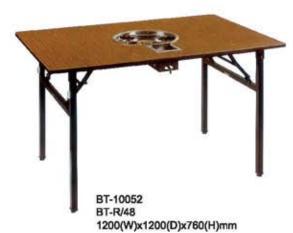

#### Chafing dish table

BT-10053 BT-R/64 1600(W)x1600(D)x760(H)mm

BT-10054 BT-R/48 1200(W)x1200(D)x760(H)mm

97

BT-10055 BT-R/48 1200(W)x1200(D)x760(H)mm

BT-10056 BT-R/34 900(W)x900(D)x760(H)mm