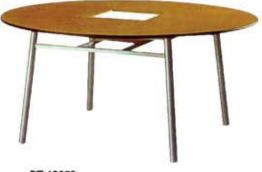

ww.hccf.com.au





























## 





















www.hccf.com.au



D-10002







D-10004



D-10005







D-10007

## 

























































AC-10270

AC-10271

# 











AC-10278



















www.hccf.com.au







AC-10291





AC-10292







SC-10002



SC-10003



SC-10004











SC-10007











椅套 Chair cloth













C-10004



C-10006





## Chair cover



C-10009



C-10010



C-10011



C-10012



C-10013



C-10014



C-10015



C-10016



C-10017





C-10019



C-10020







C-10022



C-10023



C-10024



C-10025



C-10026



C-10027





C-10029



C-10030





C-10033



C-10034

C-10032



**Banquet Tables** 

www.hccf.com.au



www.hccf.com.au

#### Table top



#### Chafing dish table





BT-10053 BT-R/64 1600(W)x1600(D)x760(H)mm



BT-10054 BT-R/48 1200(W)x1200(D)x760(H)mm

97



BT-10055 BT-R/48 1200(W)x1200(D)x760(H)mm



BT-10056 BT-R/34 900(W)x900(D)x760(H)mm

#### **Banquet** table





#### Banquet table



#### www.hccf.com.au

| 60" dia. 8-10 persons<br>66" dia. 10 persons<br>72" dia. 10-12 persons |                                                                                                | $\frac{1}{21} \frac{1}{21} \frac{1}{21} \frac{1}{1} \frac{1}{1} = \frac{1}{1} \frac{1}{1}$ |                                                       |                                                    |  |
|------------------------------------------------------------------------|-----------------------------------------------------------------------------------------------