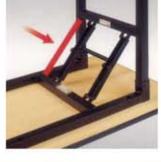

#### Mobile stage

Loosen the screws, deck surface will be automatically bounced up.

Tri-Height legs can be set at your own choice.

At the end of closing the mobile stage.Must make sure to push the 2 haif panels against each other, in assuring the slip functions correctly.