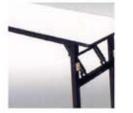

#### Mobile stage

Loosen the screws, deck surface will be automatically bounced up.

Tri-Height legs can be set at your own choice.

At the end of closing the mobile stage.Must make sure to push the 2 haif panels against each other, in assuring the slip functions correctly.

Tri-Height Mobile stage can be adjusted into 3different heights,meets the requirement needs on different functions,banquets and fashion shows. The stage surface has reversible decks.Providing options for both hard surface to choose with.